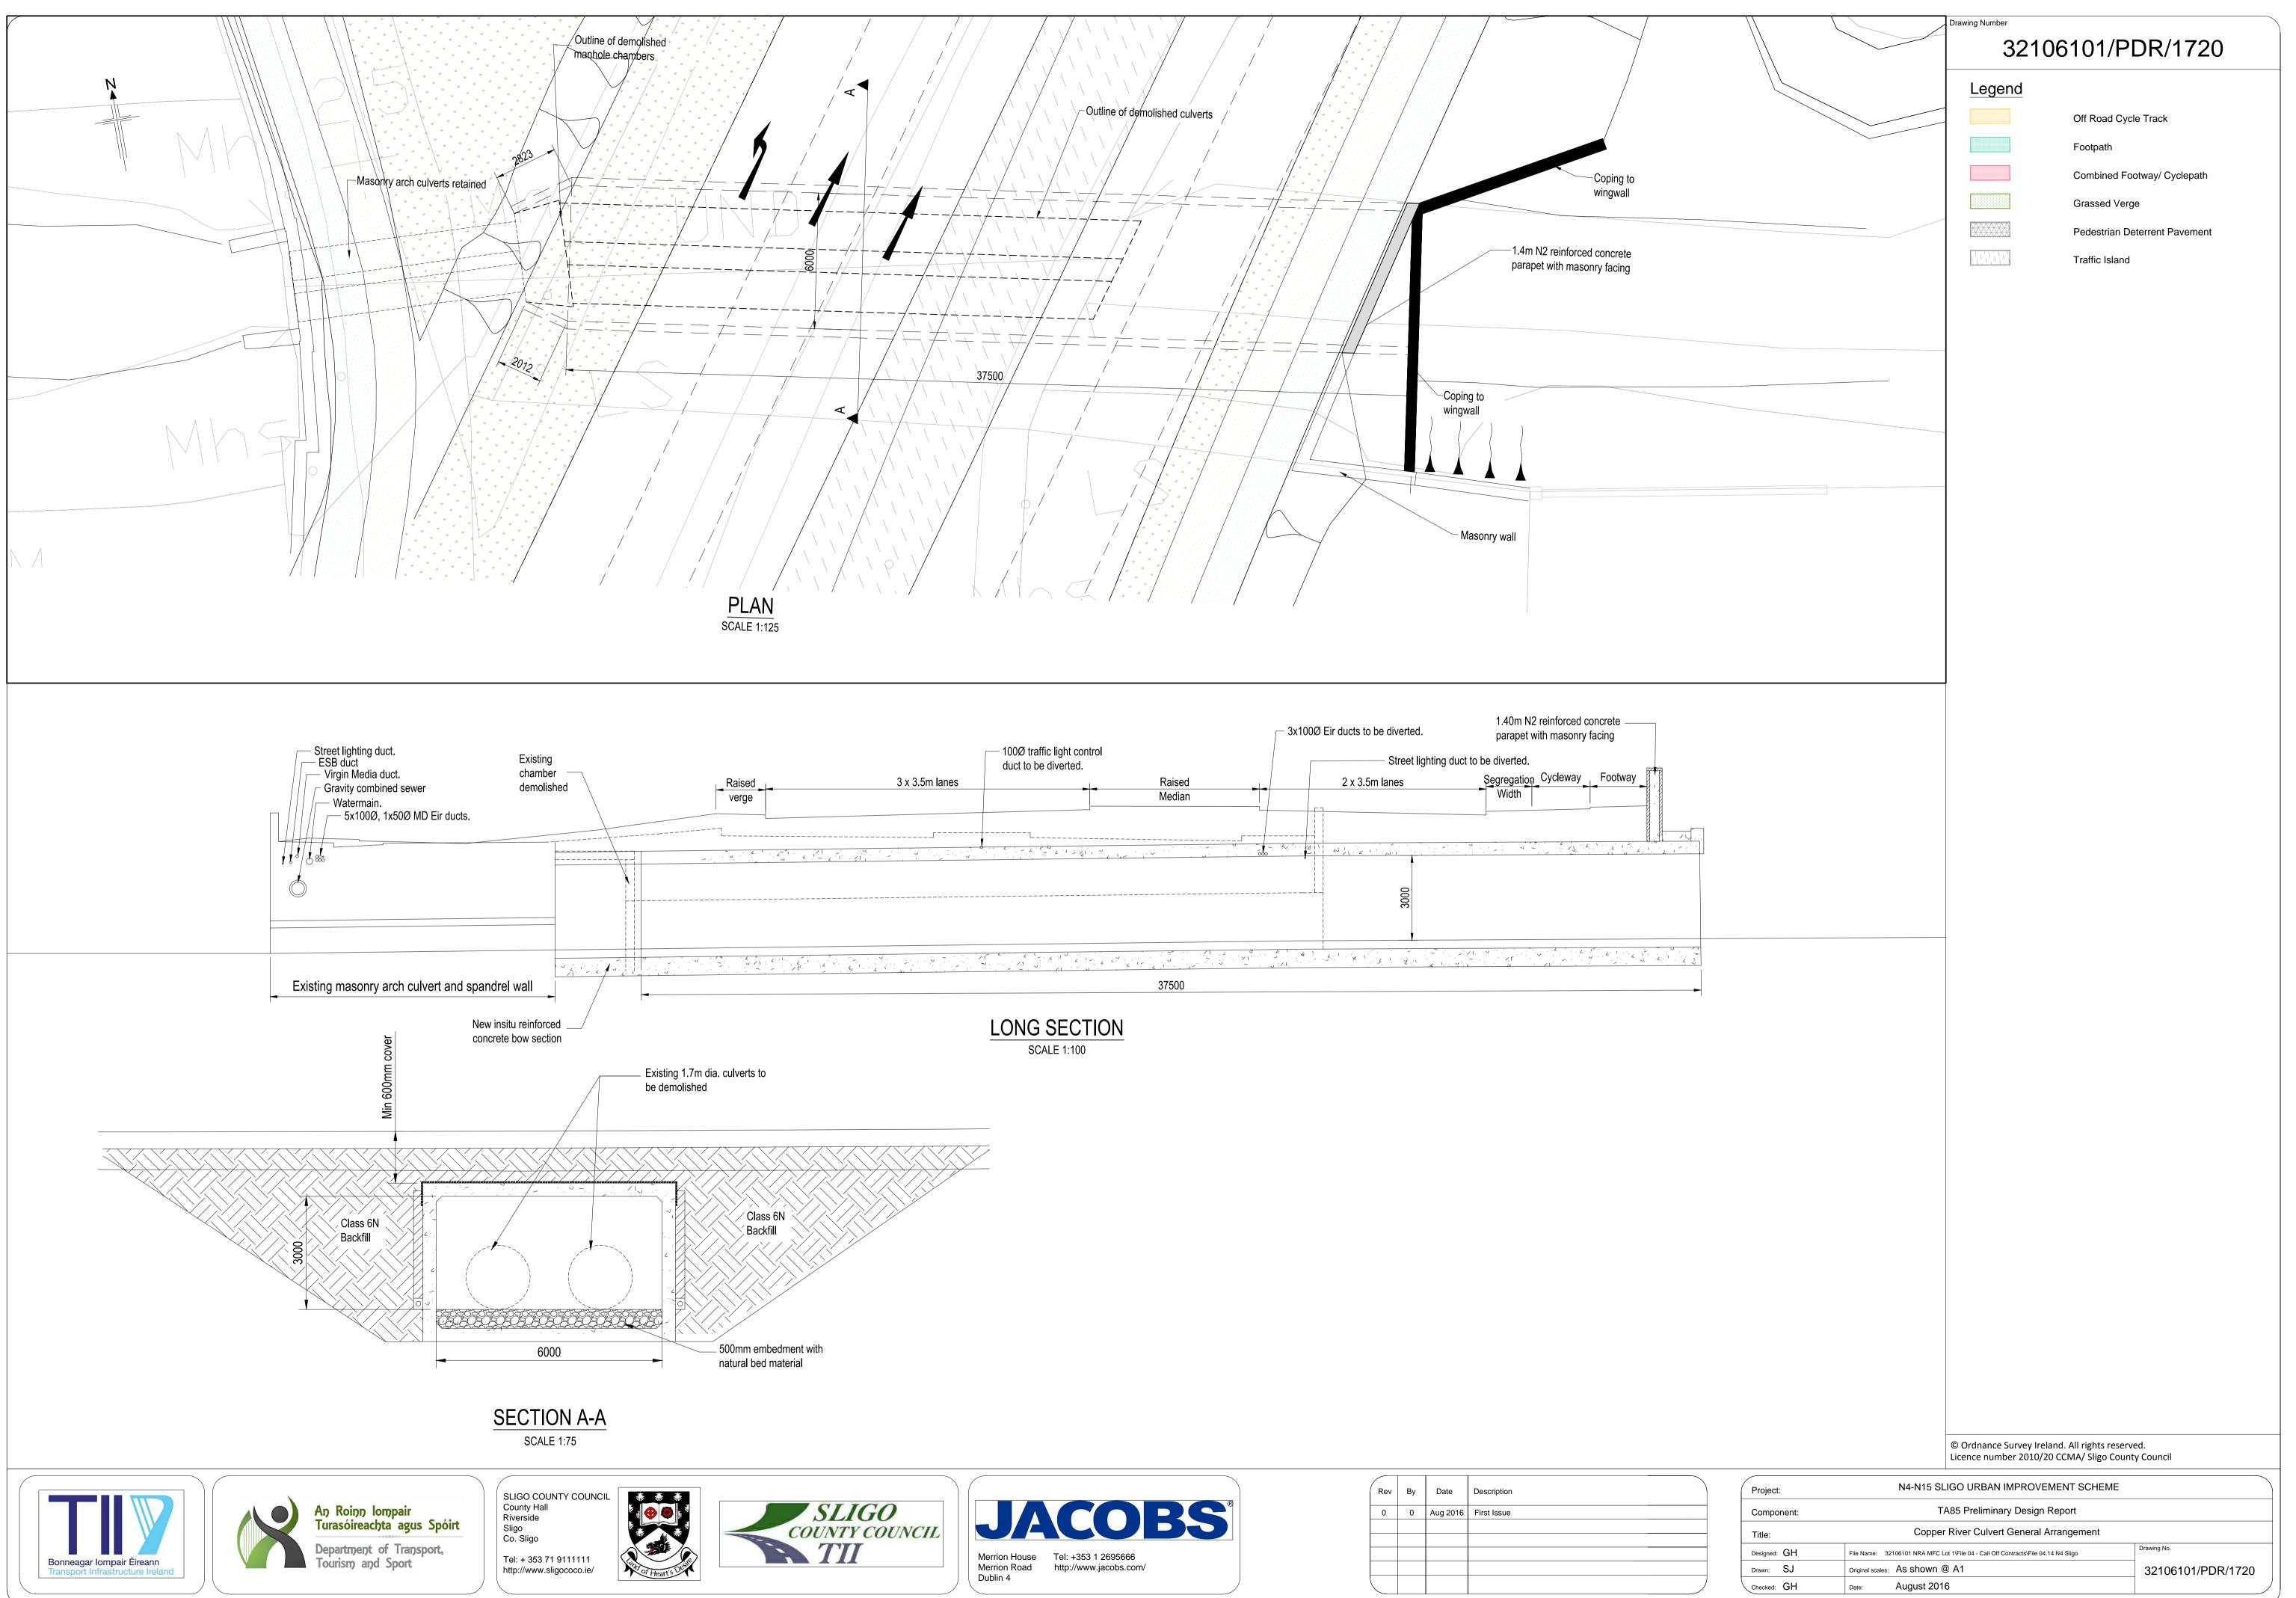

| Rev | Ву | Date     | Description | Project:         | N4-N15 SLIGO URBAN IMPROVEMENT SCHEME                                              |                   |
|-----|----|----------|-------------|------------------|------------------------------------------------------------------------------------|-------------------|
| 0   | 0  | Aug 2016 | First Issue | <br>Component:   | TA85 Preliminary Design Report                                                     |                   |
|     |    |          |             | <br>Title:       | Copper River Culvert General Arrangement                                           |                   |
|     |    |          |             | <br>Designed: GH | File Name: 32106101 NRA MFC Lot 1\File 04 - Call Off Contracts\File 04.14 N4 Sligo | Drawing No.       |
|     |    |          |             | Drawn: SJ        | Original scales: As shown @ A1                                                     | 32106101/PDR/1720 |
|     |    |          |             | Checked: GH      | Date: August 2016                                                                  |                   |