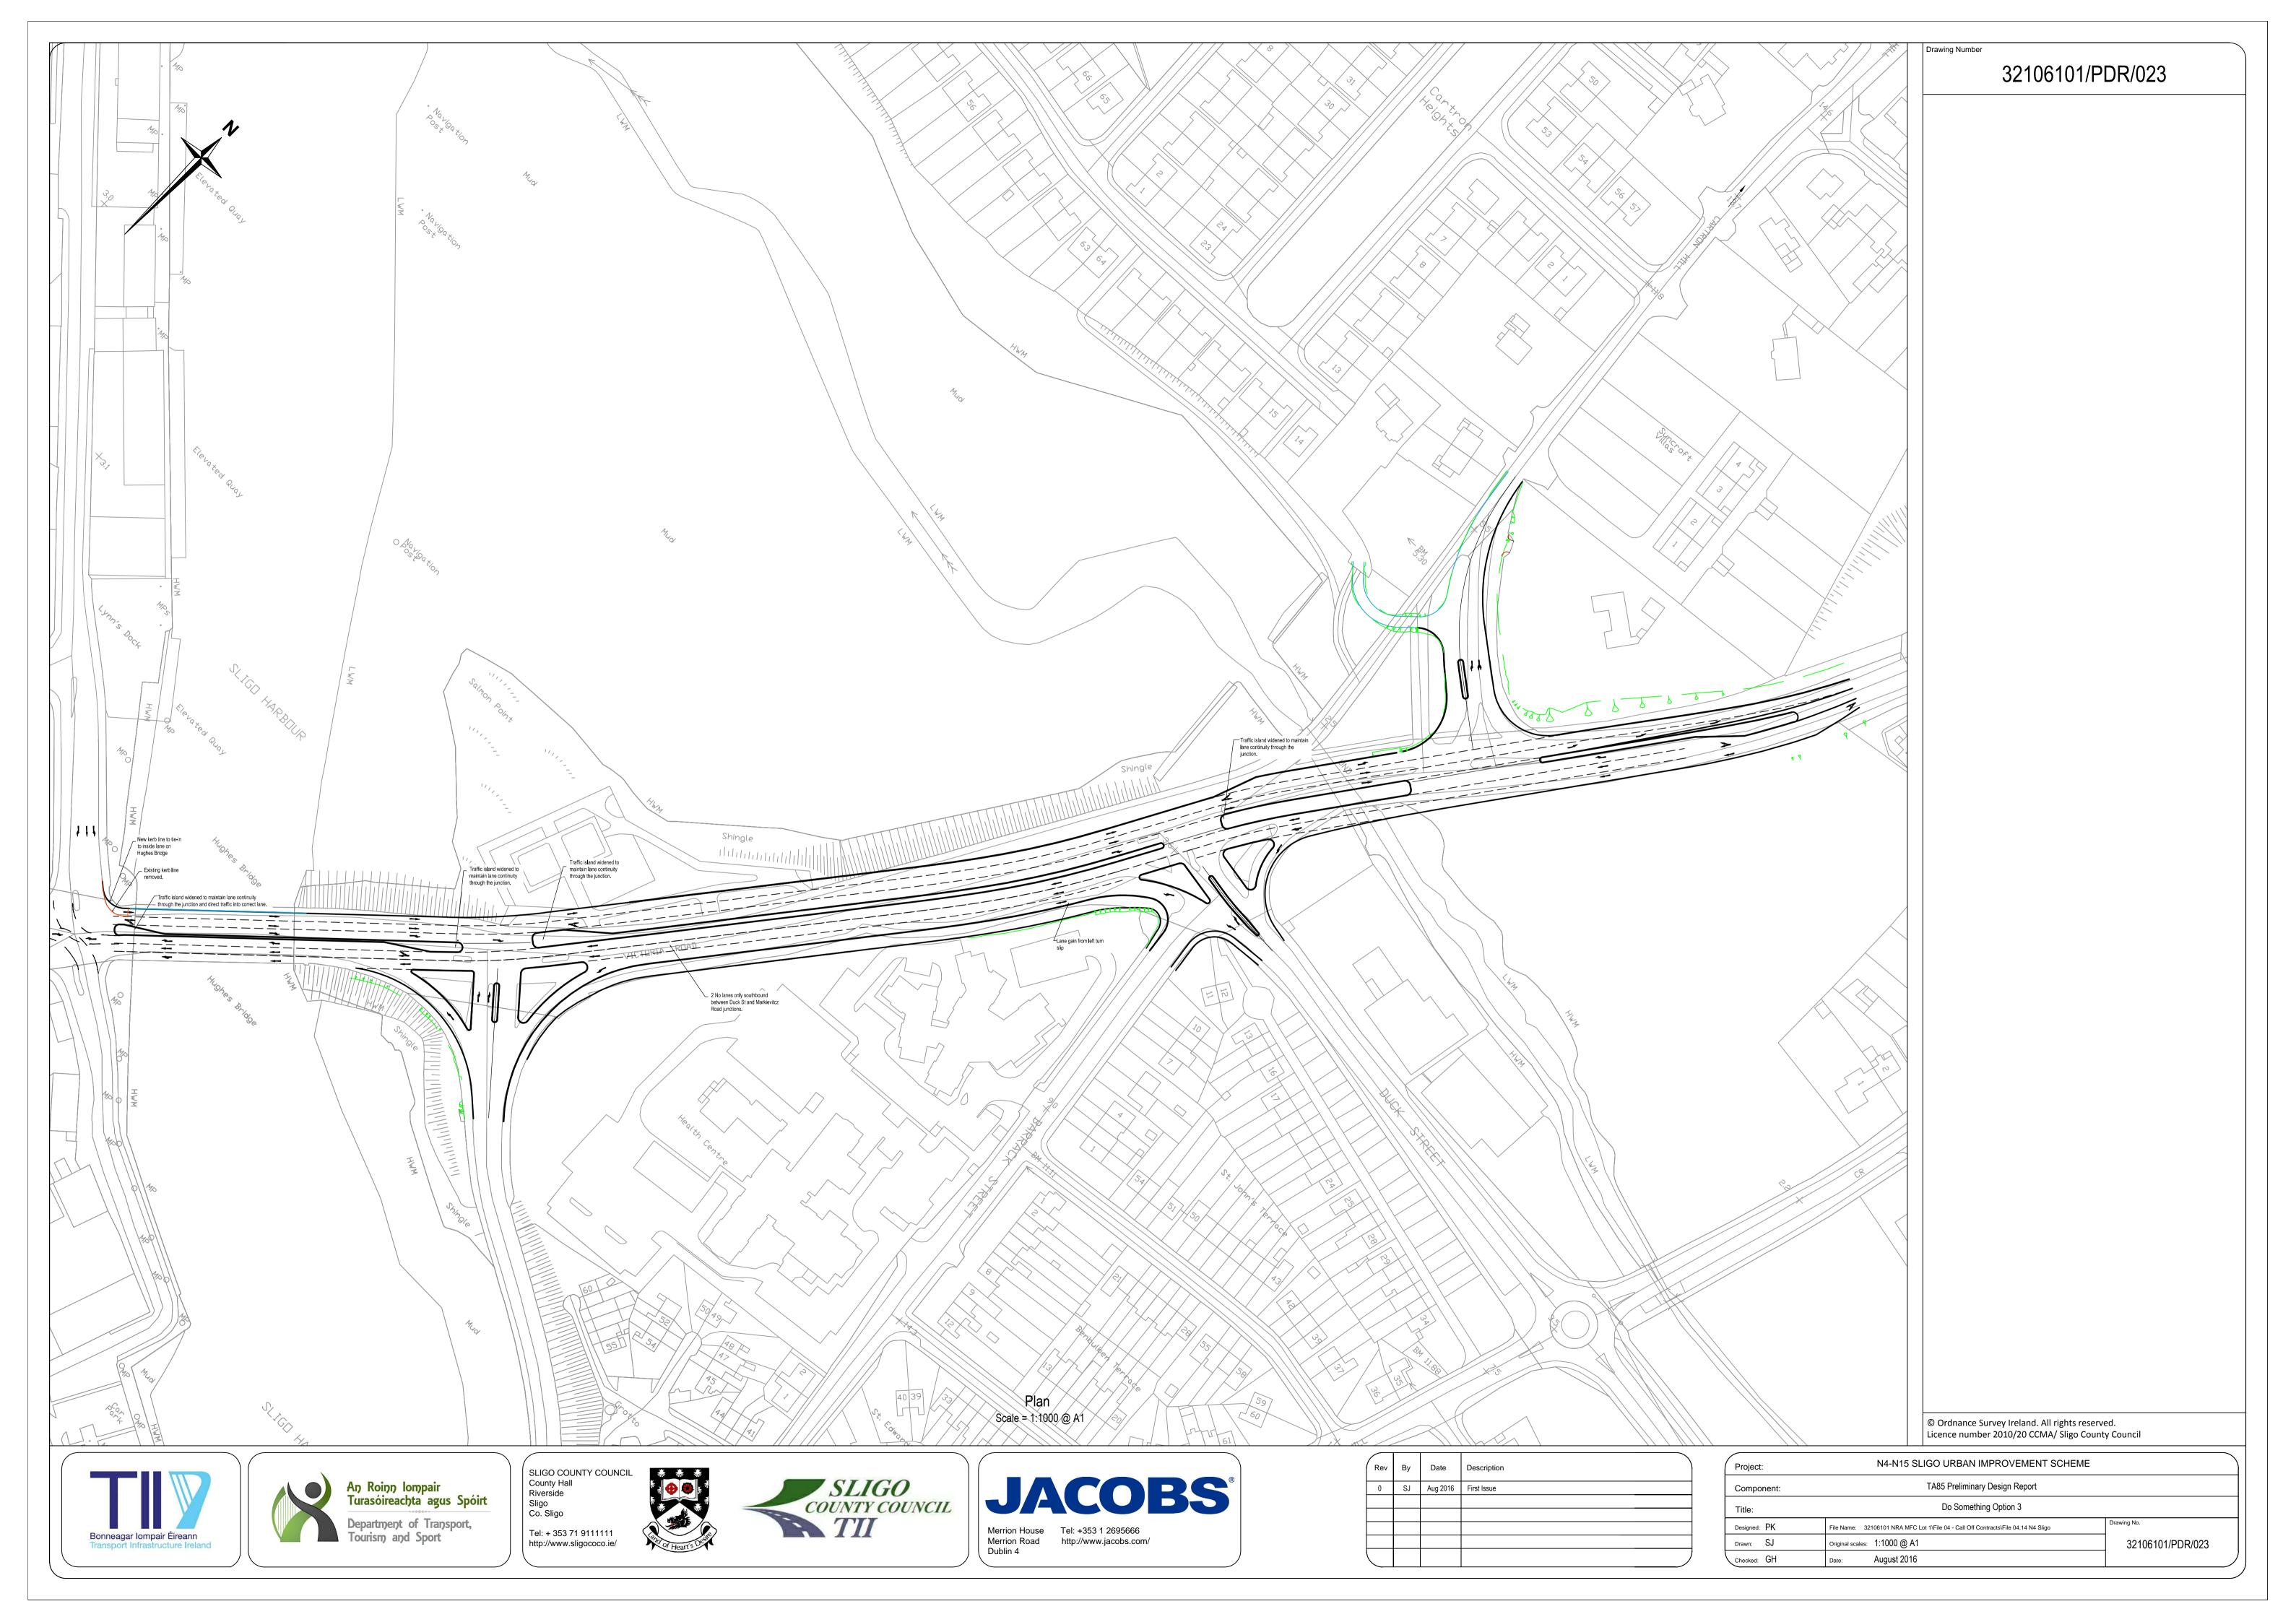

Cyclepath

Grassed Verge

Pedestrian Deterrent Pavement

Traffic Island

| Project:  |       |                  | N4-N15 SLIGO URBAN IMPROVEMENT SCHEME |                  |  |
|-----------|-------|------------------|---------------------------------------|------------------|--|
| Compor    | nent: |                  | TA85 Preliminary Design Report        |                  |  |
| Title:    |       |                  | Scheme Plan                           |                  |  |
| Designed: | GH    | File Name:       |                                       | Drawing No.      |  |
| Drawn:    | SJ    | Original scales: | 1:1000 @ A1                           | 32106101/PDR/010 |  |
| Checked:  | GH    | Date:            | June 2017                             |                  |  |









## 32106101/PDR/101

#### Legend

Footpath

Combined Footway/ Cyclepath

Grassed Verge

Pedestrian Deterrent Pavement

Traffic Island

| Project:     | N4-N15 SLIGO URBAN IMPROVEME   | ENT SCHEME       |
|--------------|--------------------------------|------------------|
| Component:   | TA85 Preliminary Design Repo   | rt               |
| Title:       | N4-N15 Plan and Profile        |                  |
| Designed: GH | File Name:                     | Drawing No.      |
| Drawn: SJ    | Original scales: As shown @ A1 | 32106101/PDR/101 |
| Checked: GH  | Date: June 2017                |                  |



| rawing | Number |
|--------|--------|
|--------|--------|

#### 32106101/PDR/110

#### Legend

Off Road Cycle Track

Footpath

Combined Footway/ Cyclepath

Grassed Verge

Pe