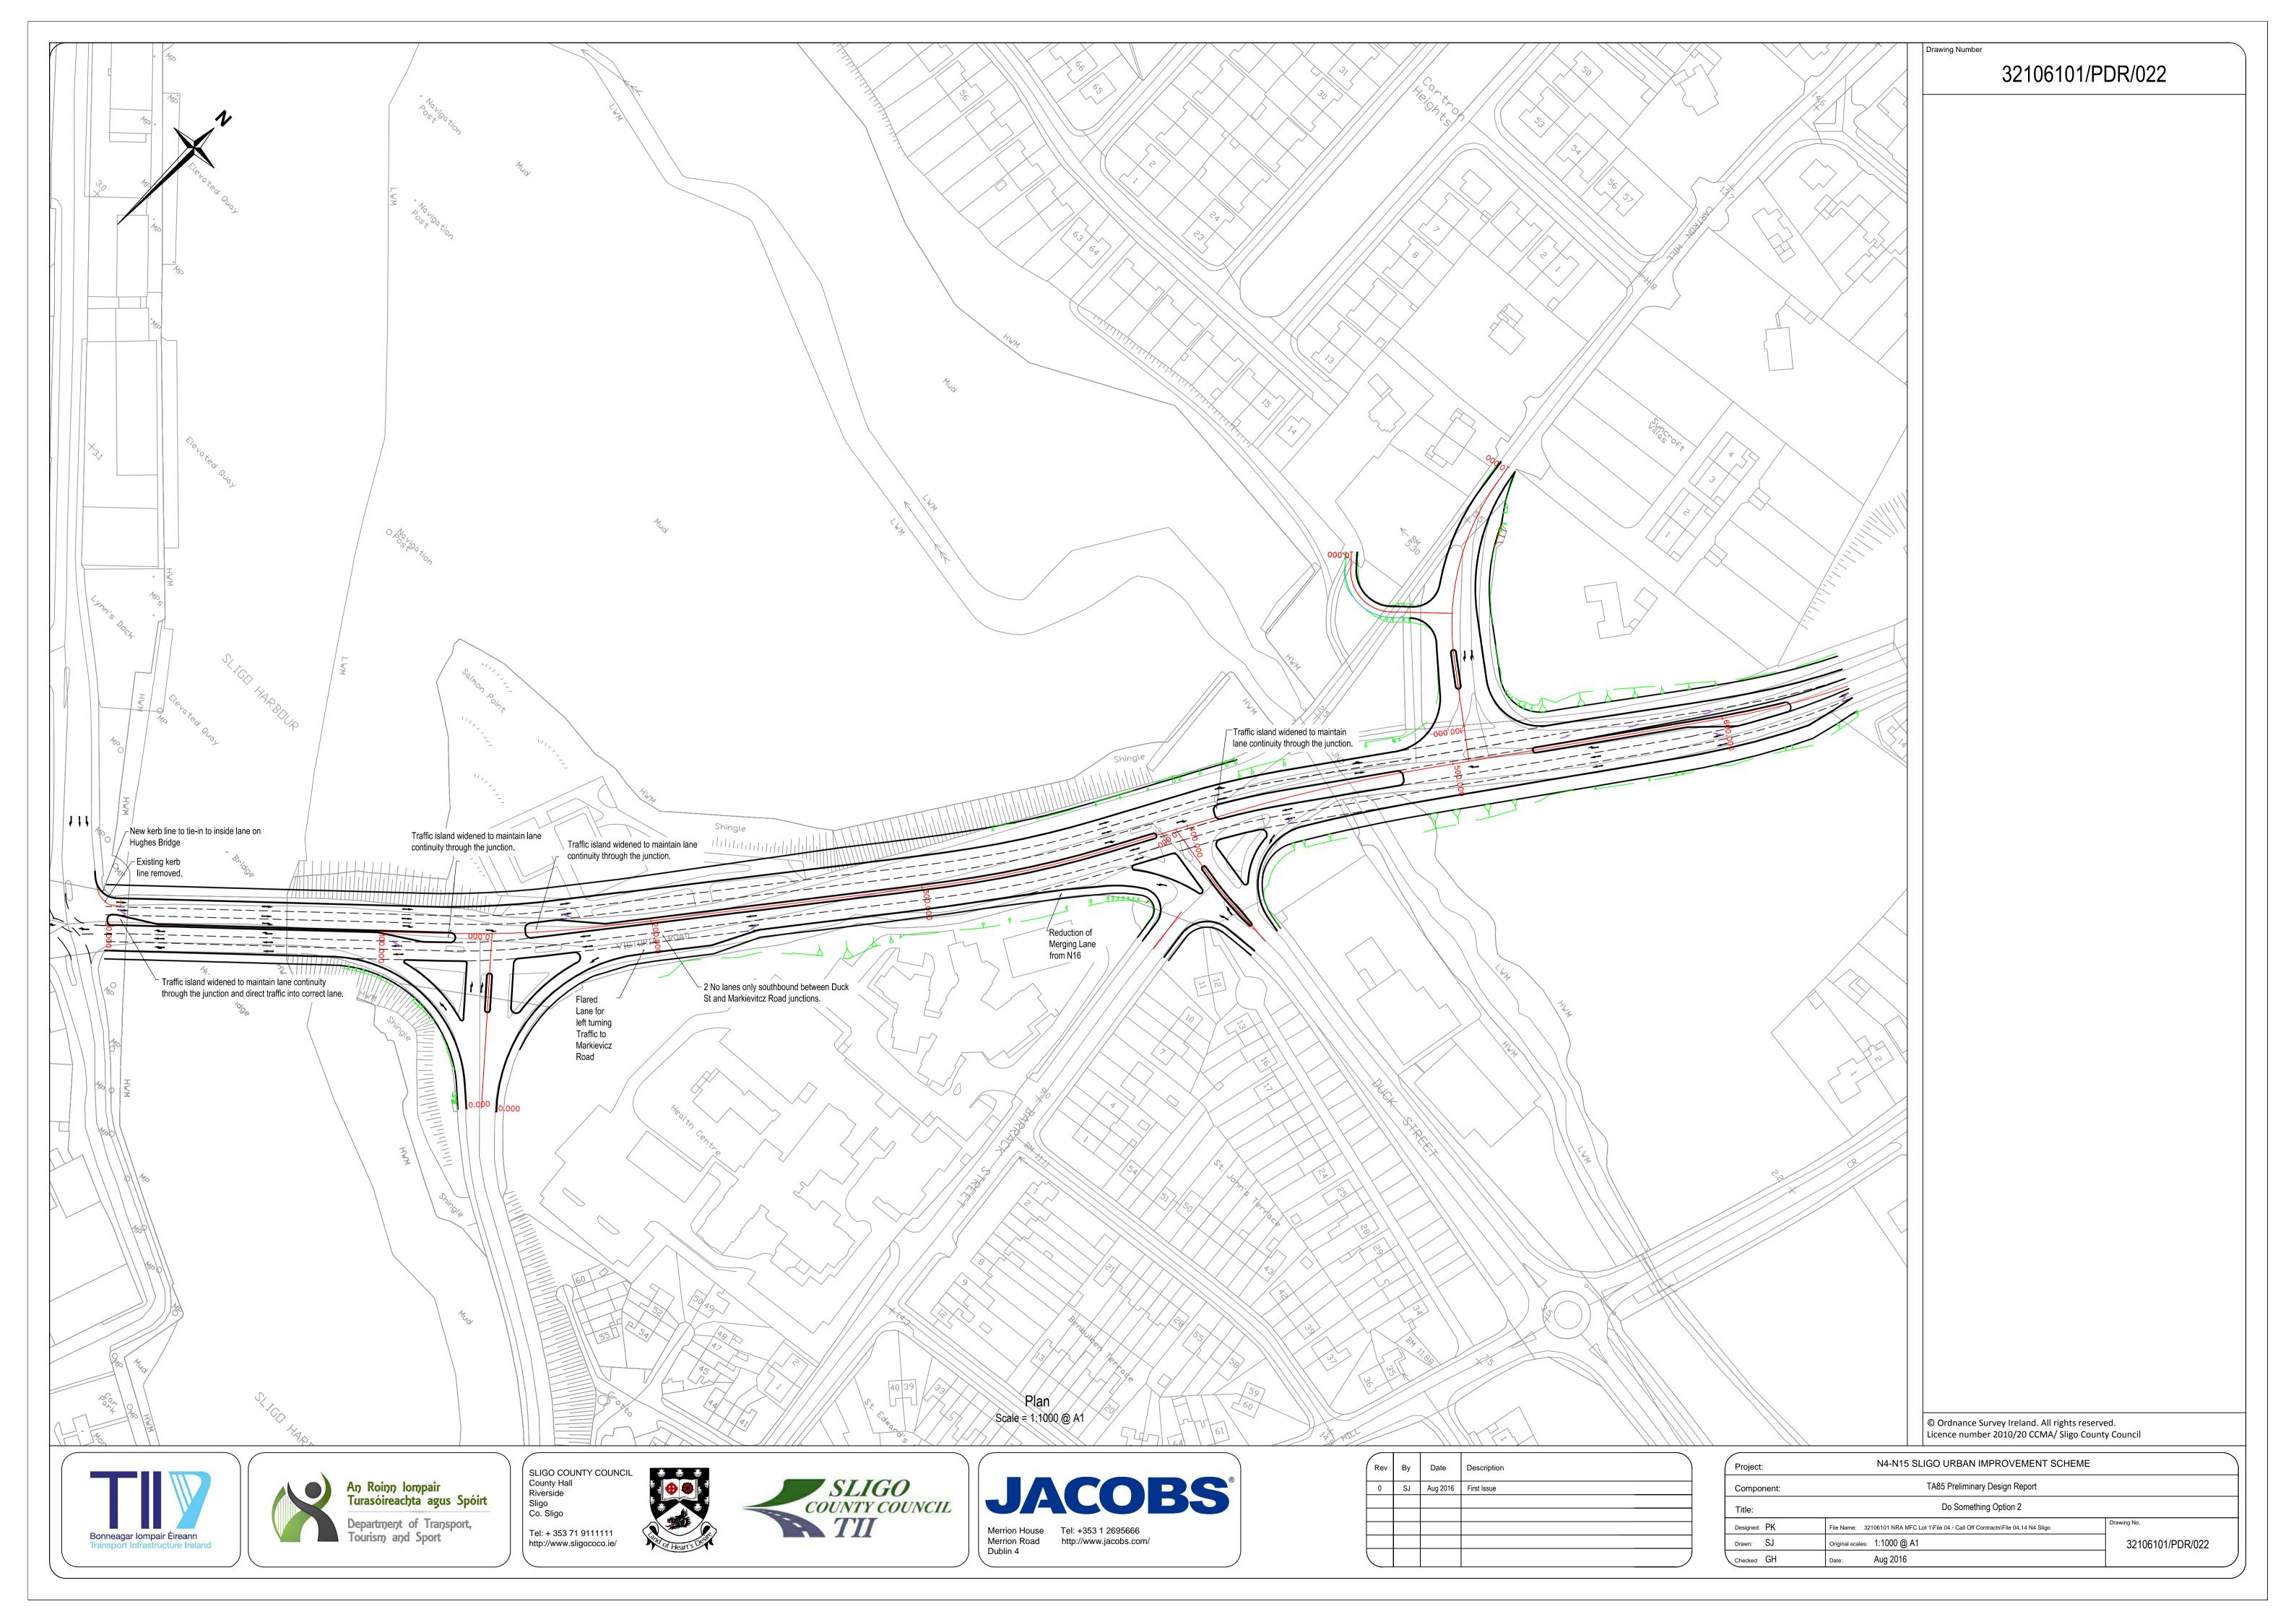

y/ Cyclepath

Grassed Verge

Pedestrian Deterrent Pavement

Traffic Island

| Project:  |       |                  | N4-N15 SLIGO URBAN IMPROVEMENT SCHEME |                  |  |
|-----------|-------|------------------|---------------------------------------|------------------|--|
| Compor    | nent: |                  | TA85 Preliminary Design Report        |                  |  |
| Title:    |       |                  | Scheme Plan                           |                  |  |
| Designed: | GH    | File Name:       |                                       | Drawing No.      |  |
| Drawn:    | SJ    | Original scales: | 1:1000 @ A1                           | 32106101/PDR/010 |  |
| Checked:  | GH    | Date:            | June 2017                             |                  |  |









## 32106101/PDR/101

#### Legend

Footpath

Combined Footway/ Cyclepath

Grassed Verge

Pedestrian Deterrent Pavement

Traffic Island

| Project:     | N4-N15 SLIGO URBAN IMPROVEME   | ENT SCHEME       |
|--------------|--------------------------------|------------------|
| Component:   | TA85 Preliminary Design Repo   | rt               |
| Title:       | N4-N15 Plan and Profile        |                  |
| Designed: GH | File Name:                     | Drawing No.      |
| Drawn: SJ    | Original scales: As shown @ A1 | 32106101/PDR/101 |
| Checked: GH  | Date: June 2017                |                  |



| rawing | Number |
|--------|--------|
|--------|--------|

#### 32106101/PDR/110

#### Legend

Off Road Cycle Track

Footpath

Combined Footway/ Cyclepath

Grassed Verge