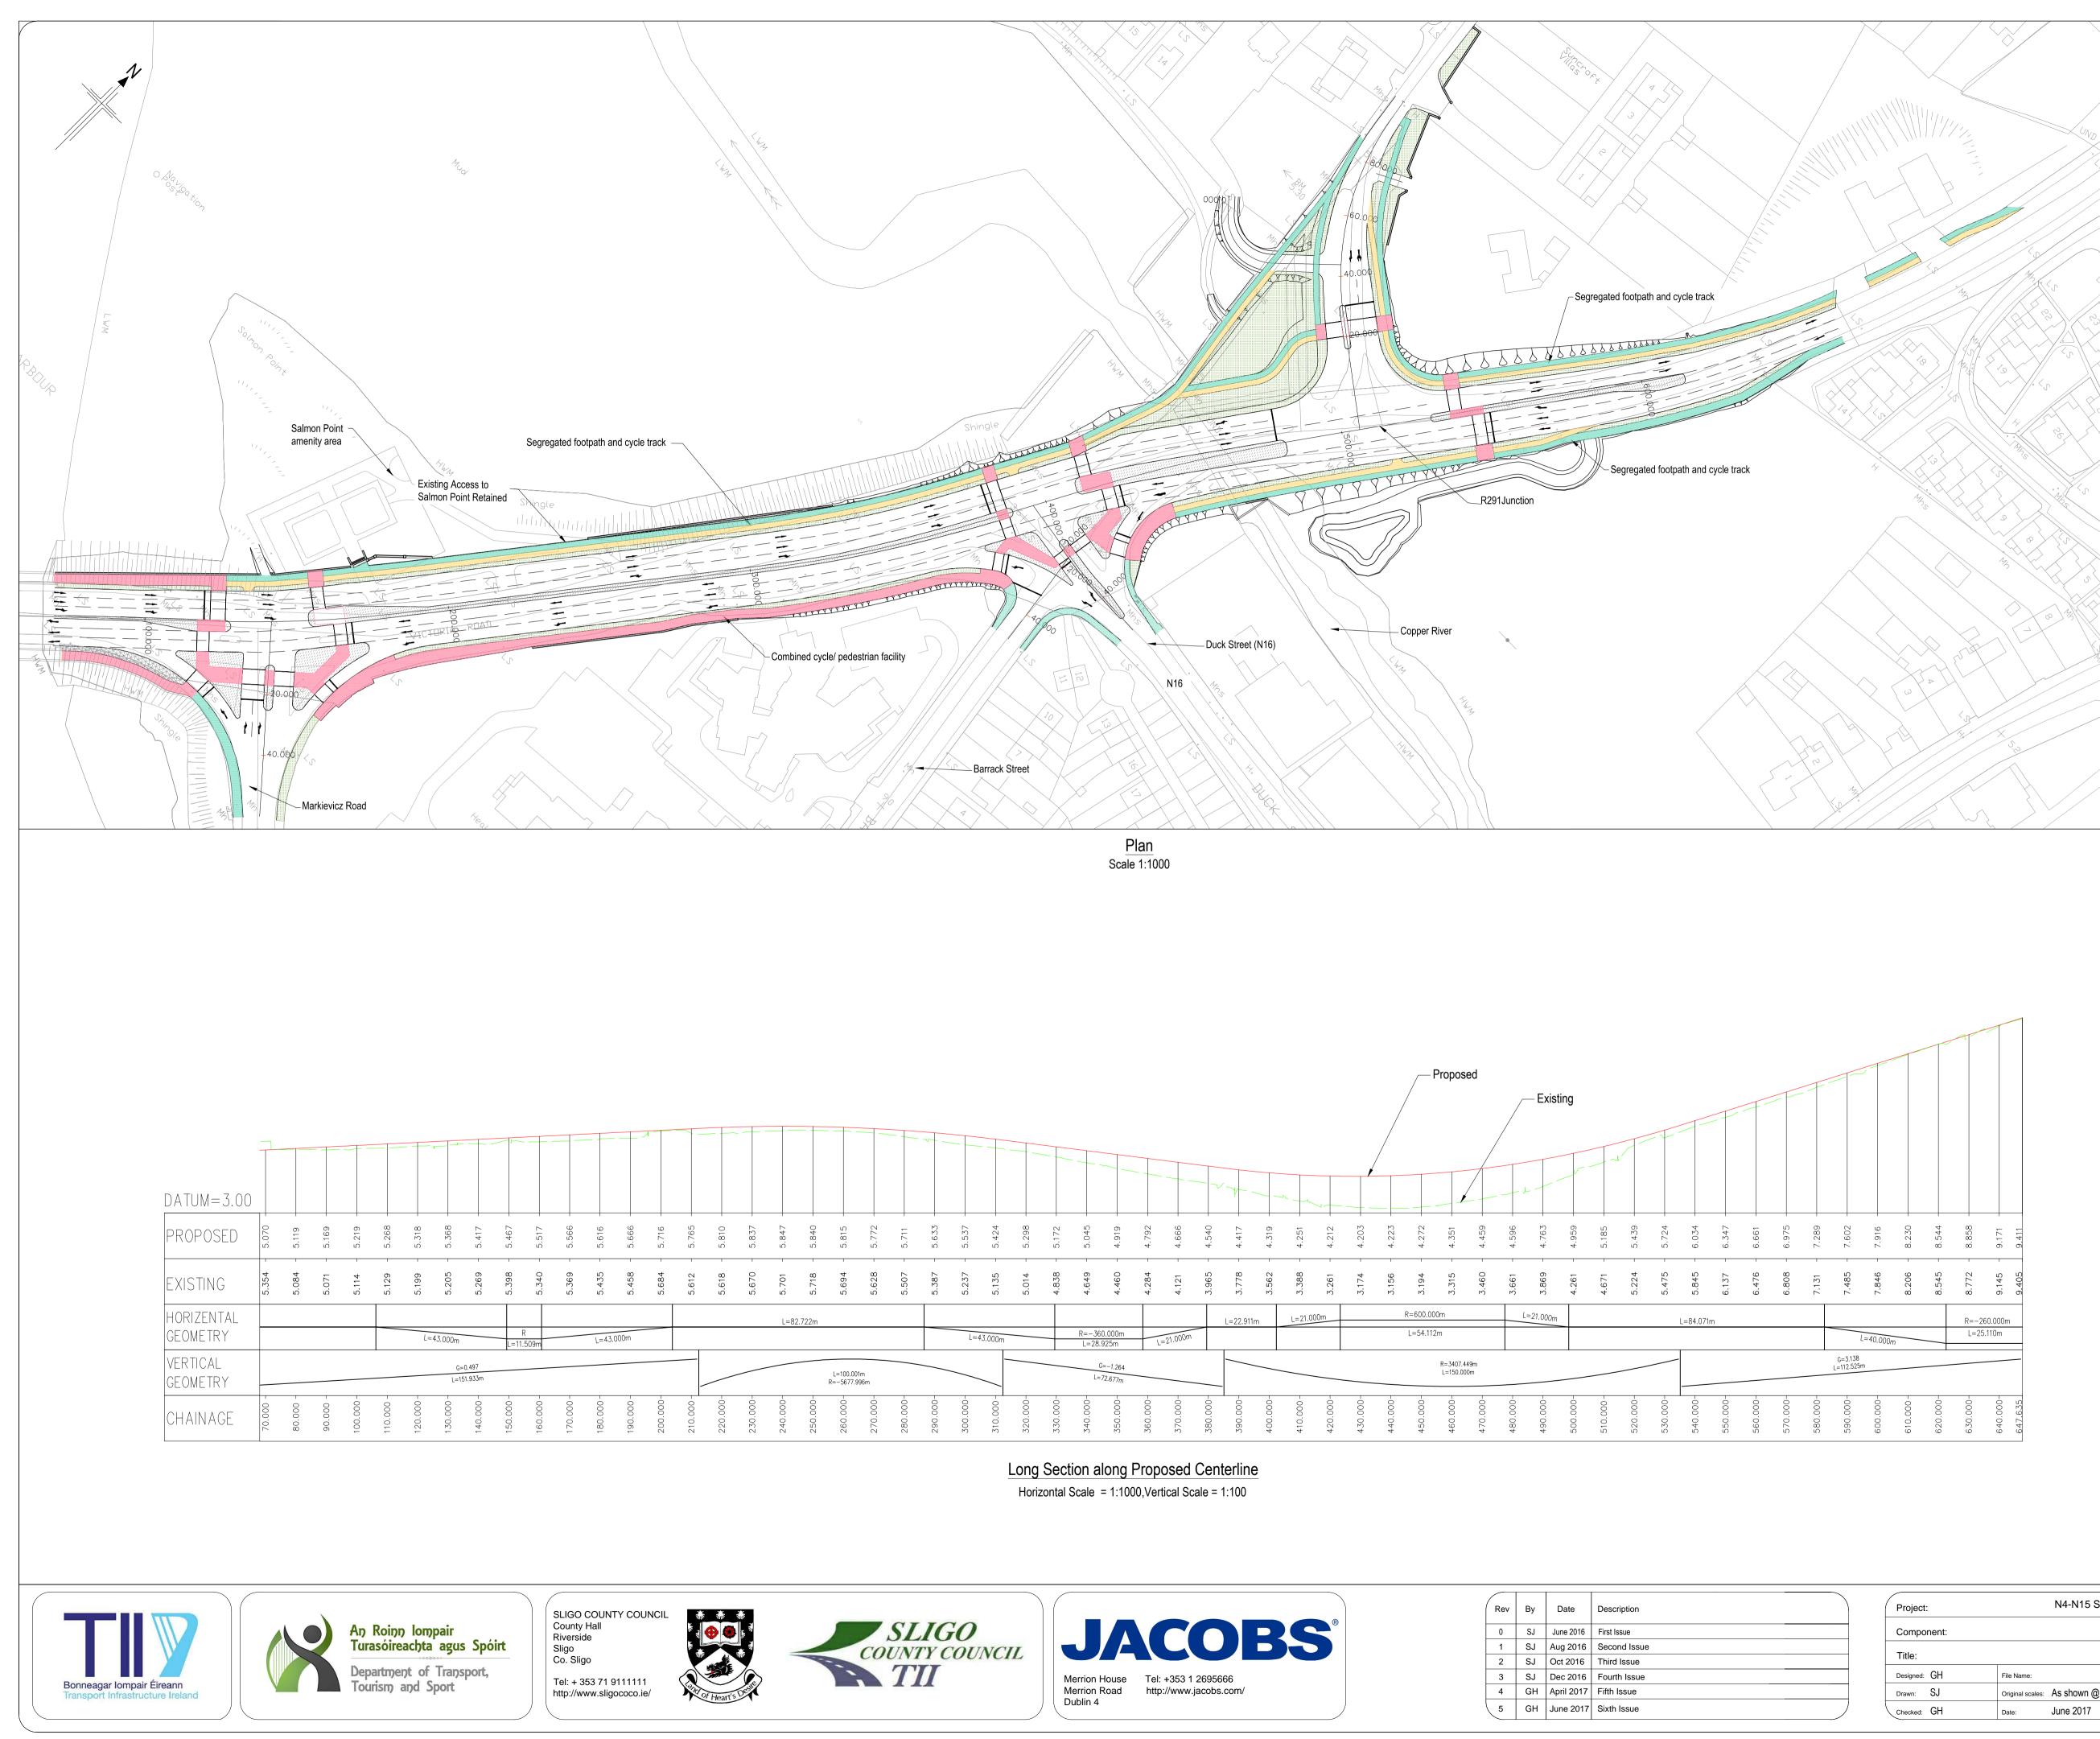

#### Legend

Footpath

Combined Footway/ Cyclepath

Grassed Verge

Pedestrian Deterrent Pavement

Traffic Island

| Project:     | N4-N15 SLIGO URBAN IMPROVEME   | ENT SCHEME       |
|--------------|--------------------------------|------------------|
| Component:   | TA85 Preliminary Design Repo   | rt               |
| Title:       | N4-N15 Plan and Profile        |                  |
| Designed: GH | File Name:                     | Drawing No.      |
| Drawn: SJ    | Original scales: As shown @ A1 | 32106101/PDR/101 |
| Checked: GH  | Date: June 2017                |                  |