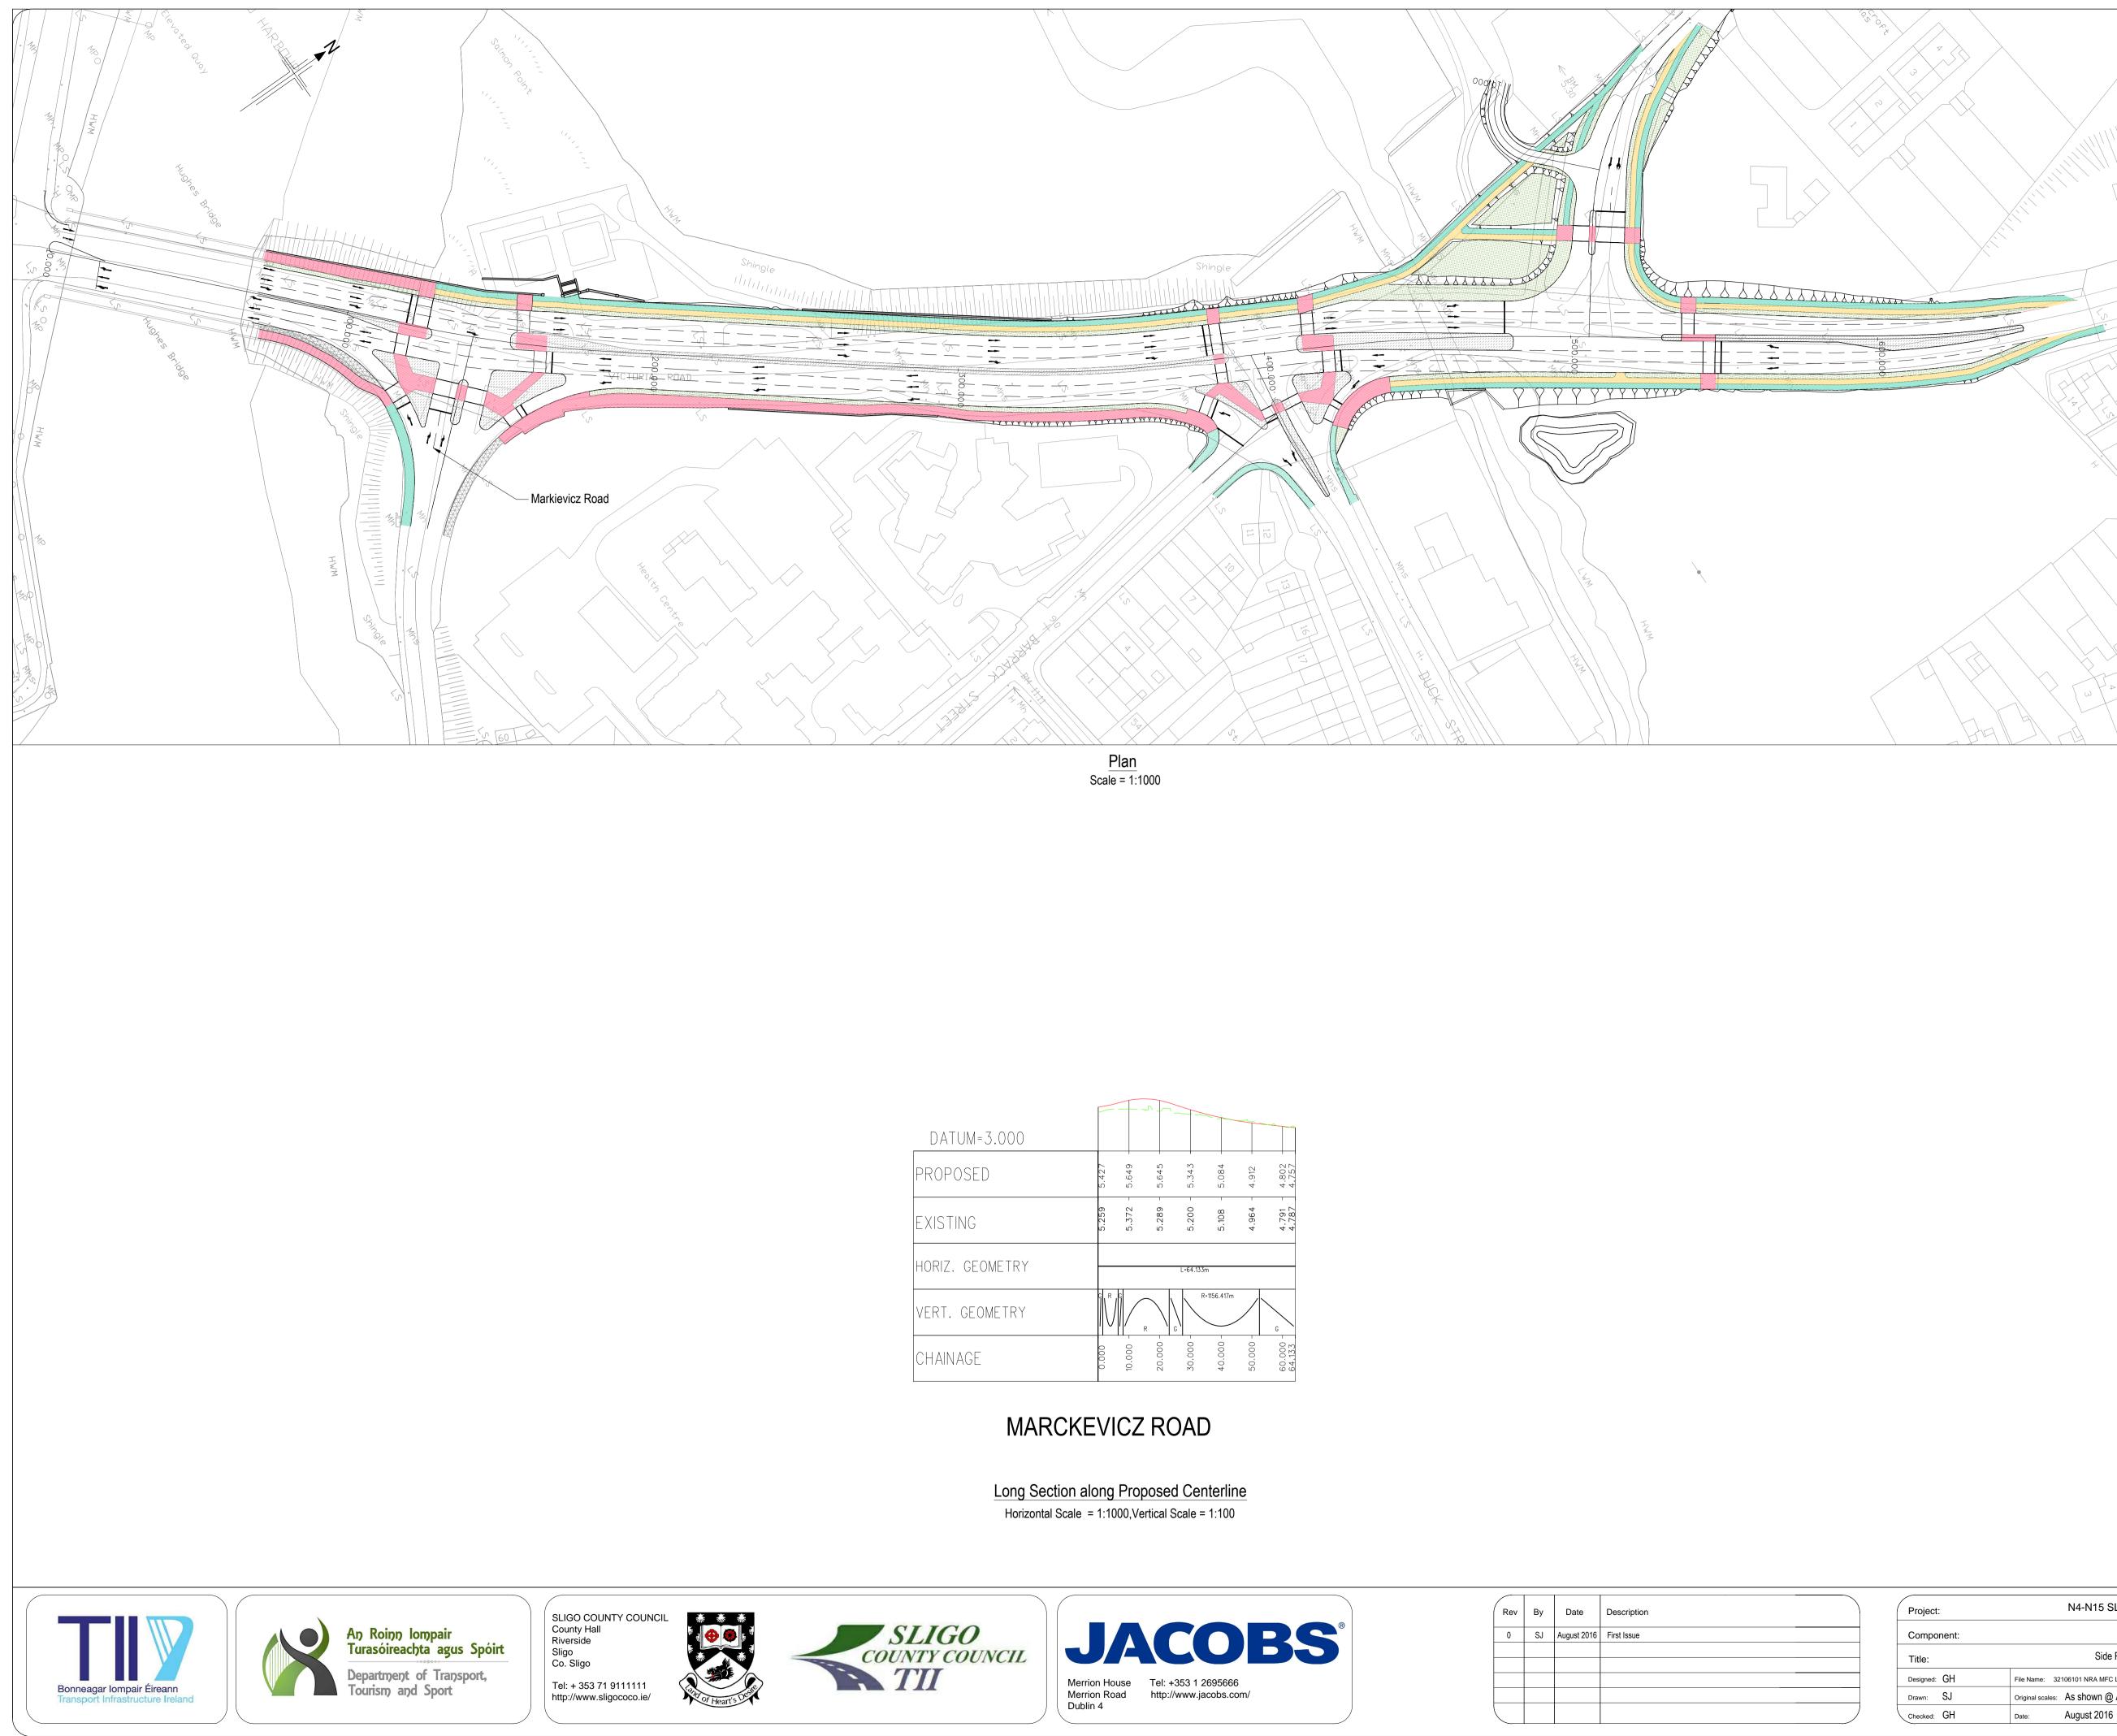

#### © Ordnance Survey Ireland. All rights reserved. Licence number 2010/20 CCMA/ Sligo County Council

| Project:     | N4-N15 SLIGO URBAN IMPROVEMENT SCHEME                                              | 1                |
|--------------|------------------------------------------------------------------------------------|------------------|
| Component:   | TA85 Preliminary Design Report                                                     |                  |
| Title:       | Side Roads Plan and Profile - Marckevicz Road                                      |                  |
| Designed: GH | File Name: 32106101 NRA MFC Lot 1\File 04 - Call Off Contracts\File 04.14 N4 Sligo | Drawing No.      |
| Drawn: SJ    | Original scales: As shown @ A1                                                     | 32106101/PDR/110 |
| Checked: GH  | Date: August 2016                                                                  |                  |