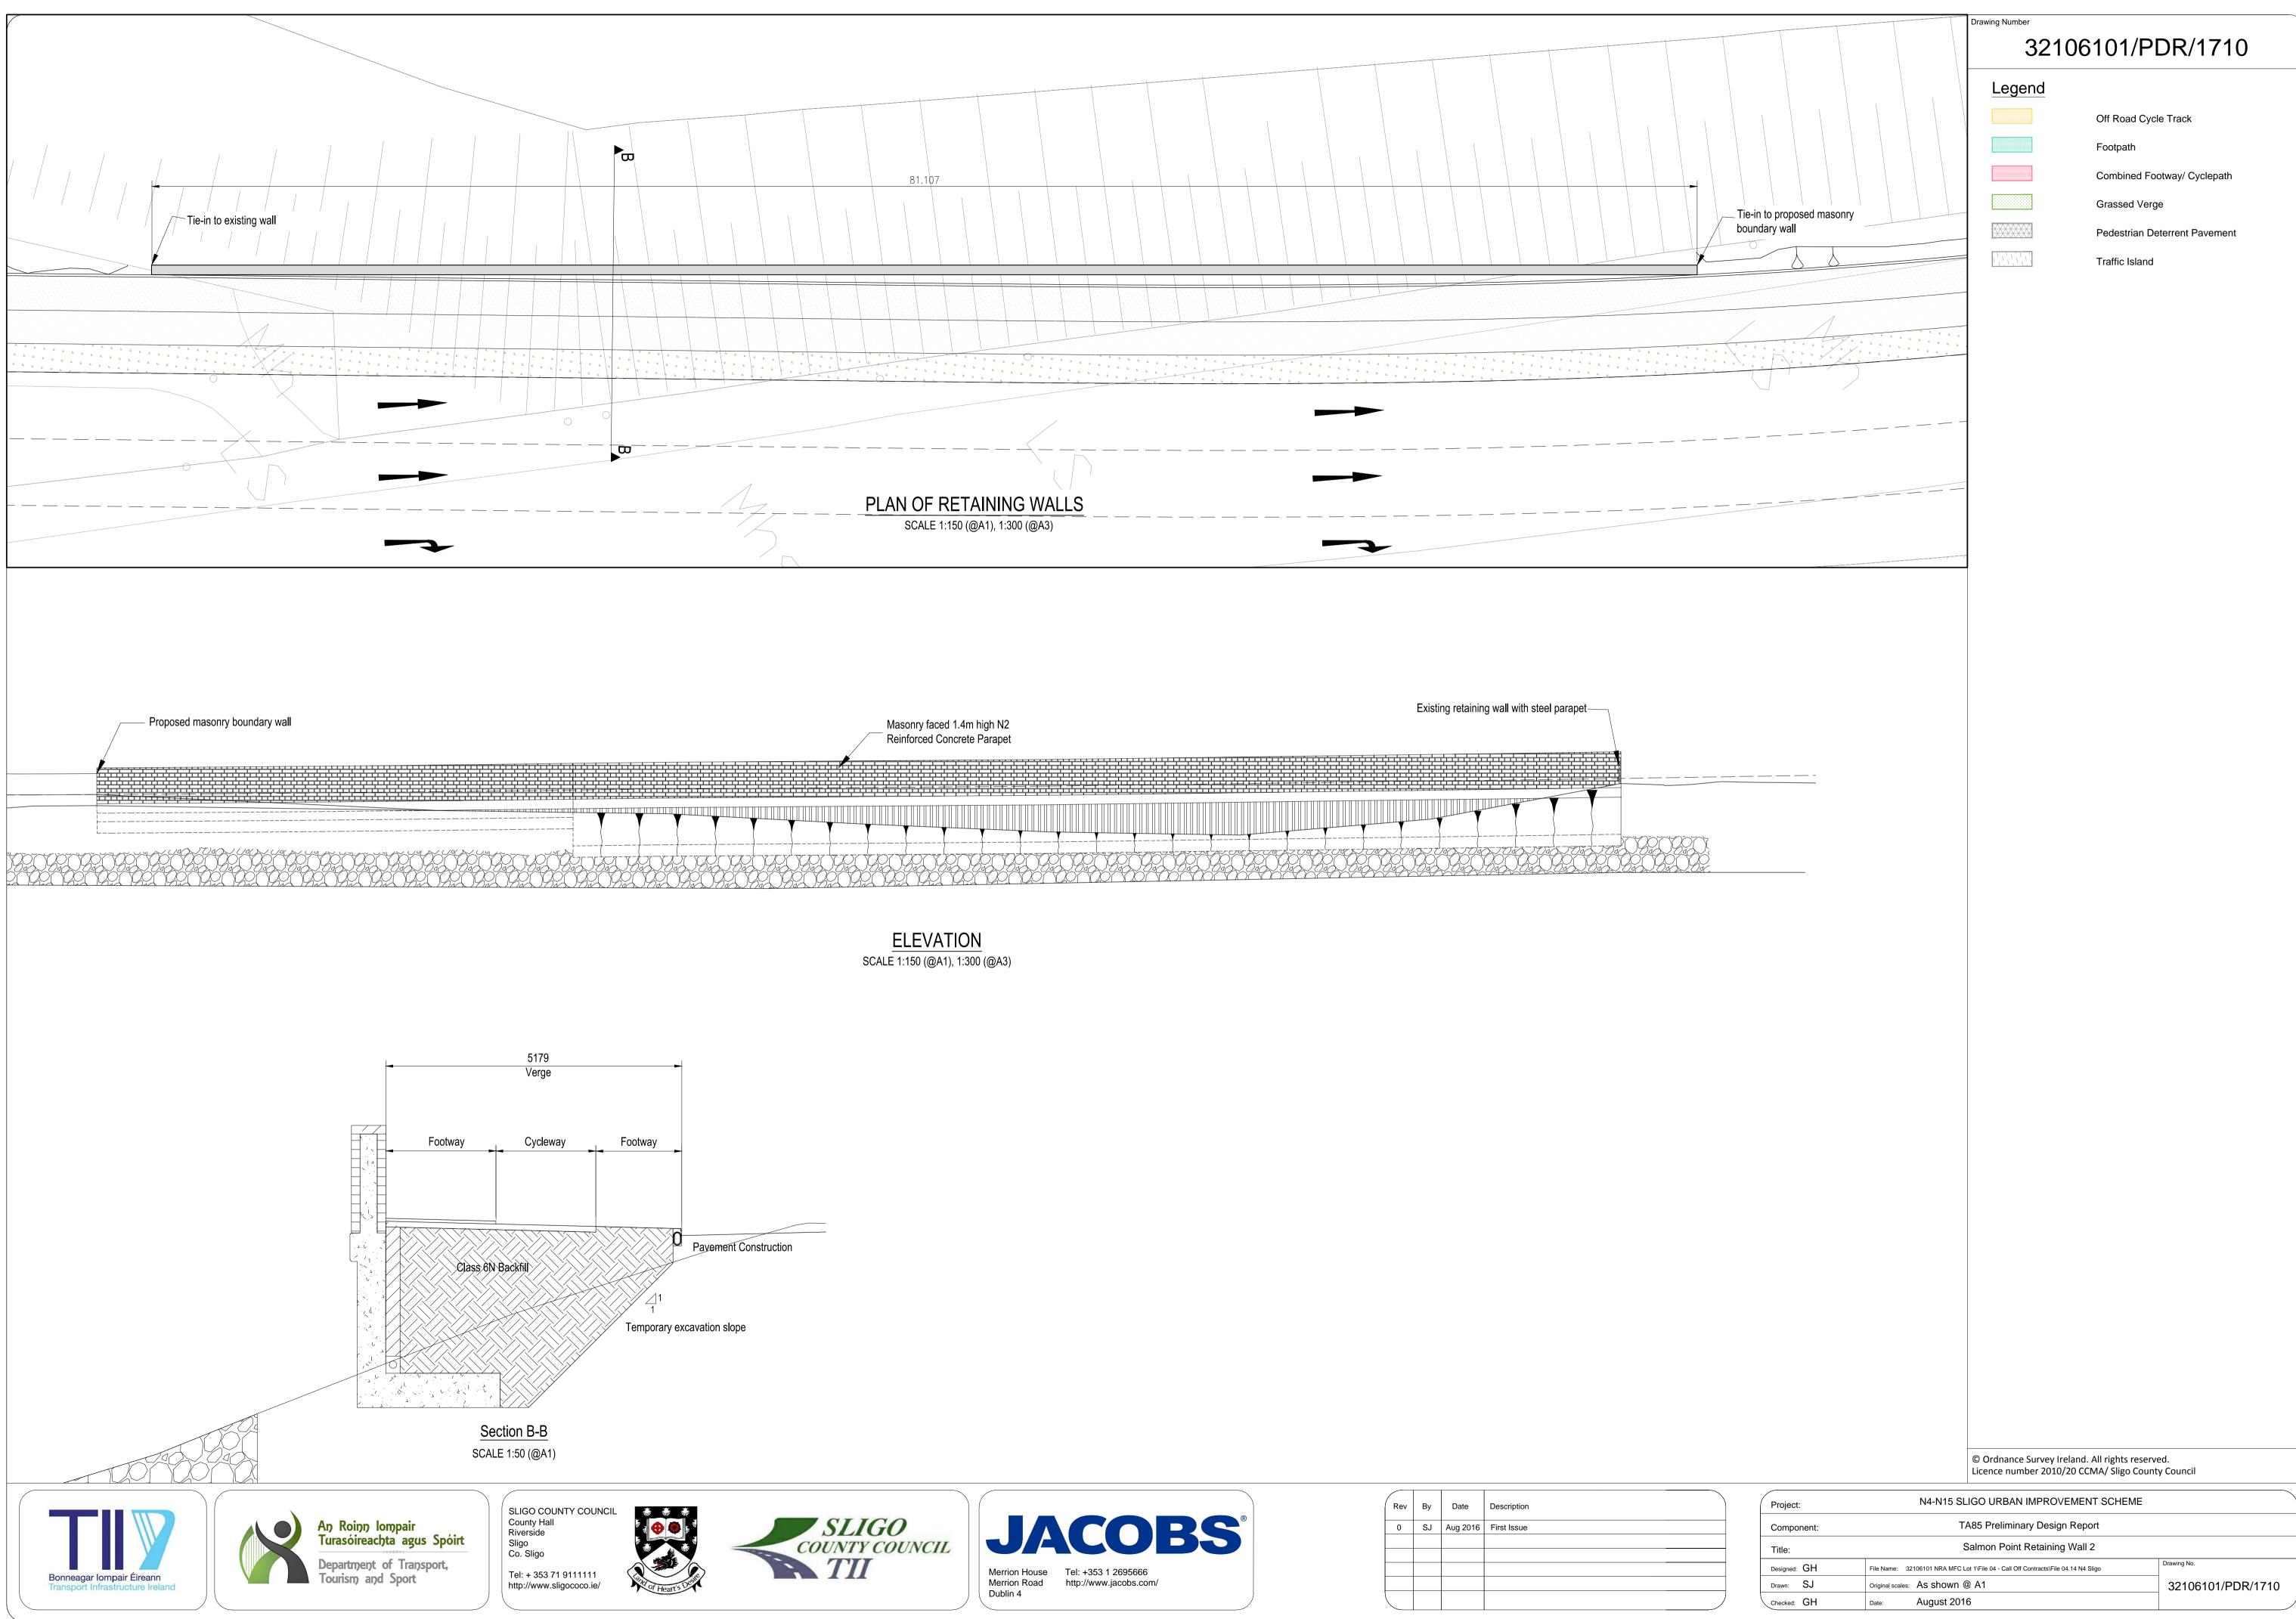

| -  |
|----|
| -  |
| -) |
|    |

| Project:     | N4-N15 SLIGO URBAN IMPROVEMENT SCHEME                                              |                   |  |  |  |  |  |  |
|--------------|------------------------------------------------------------------------------------|-------------------|--|--|--|--|--|--|
| Component:   | TA85 Preliminary Design Report                                                     |                   |  |  |  |  |  |  |
| Title:       | Salmon Point Retaining Wall 2                                                      |                   |  |  |  |  |  |  |
| Designed: GH | File Name: 32106101 NRA MFC Lot 1\File 04 - Call Off Contracts\File 04.14 N4 Sligo | Drawing No.       |  |  |  |  |  |  |
| Drawn: SJ    | Original scales: As shown @ A1                                                     | 32106101/PDR/1710 |  |  |  |  |  |  |
| Checked: GH  | Date: August 2016                                                                  |                   |  |  |  |  |  |  |