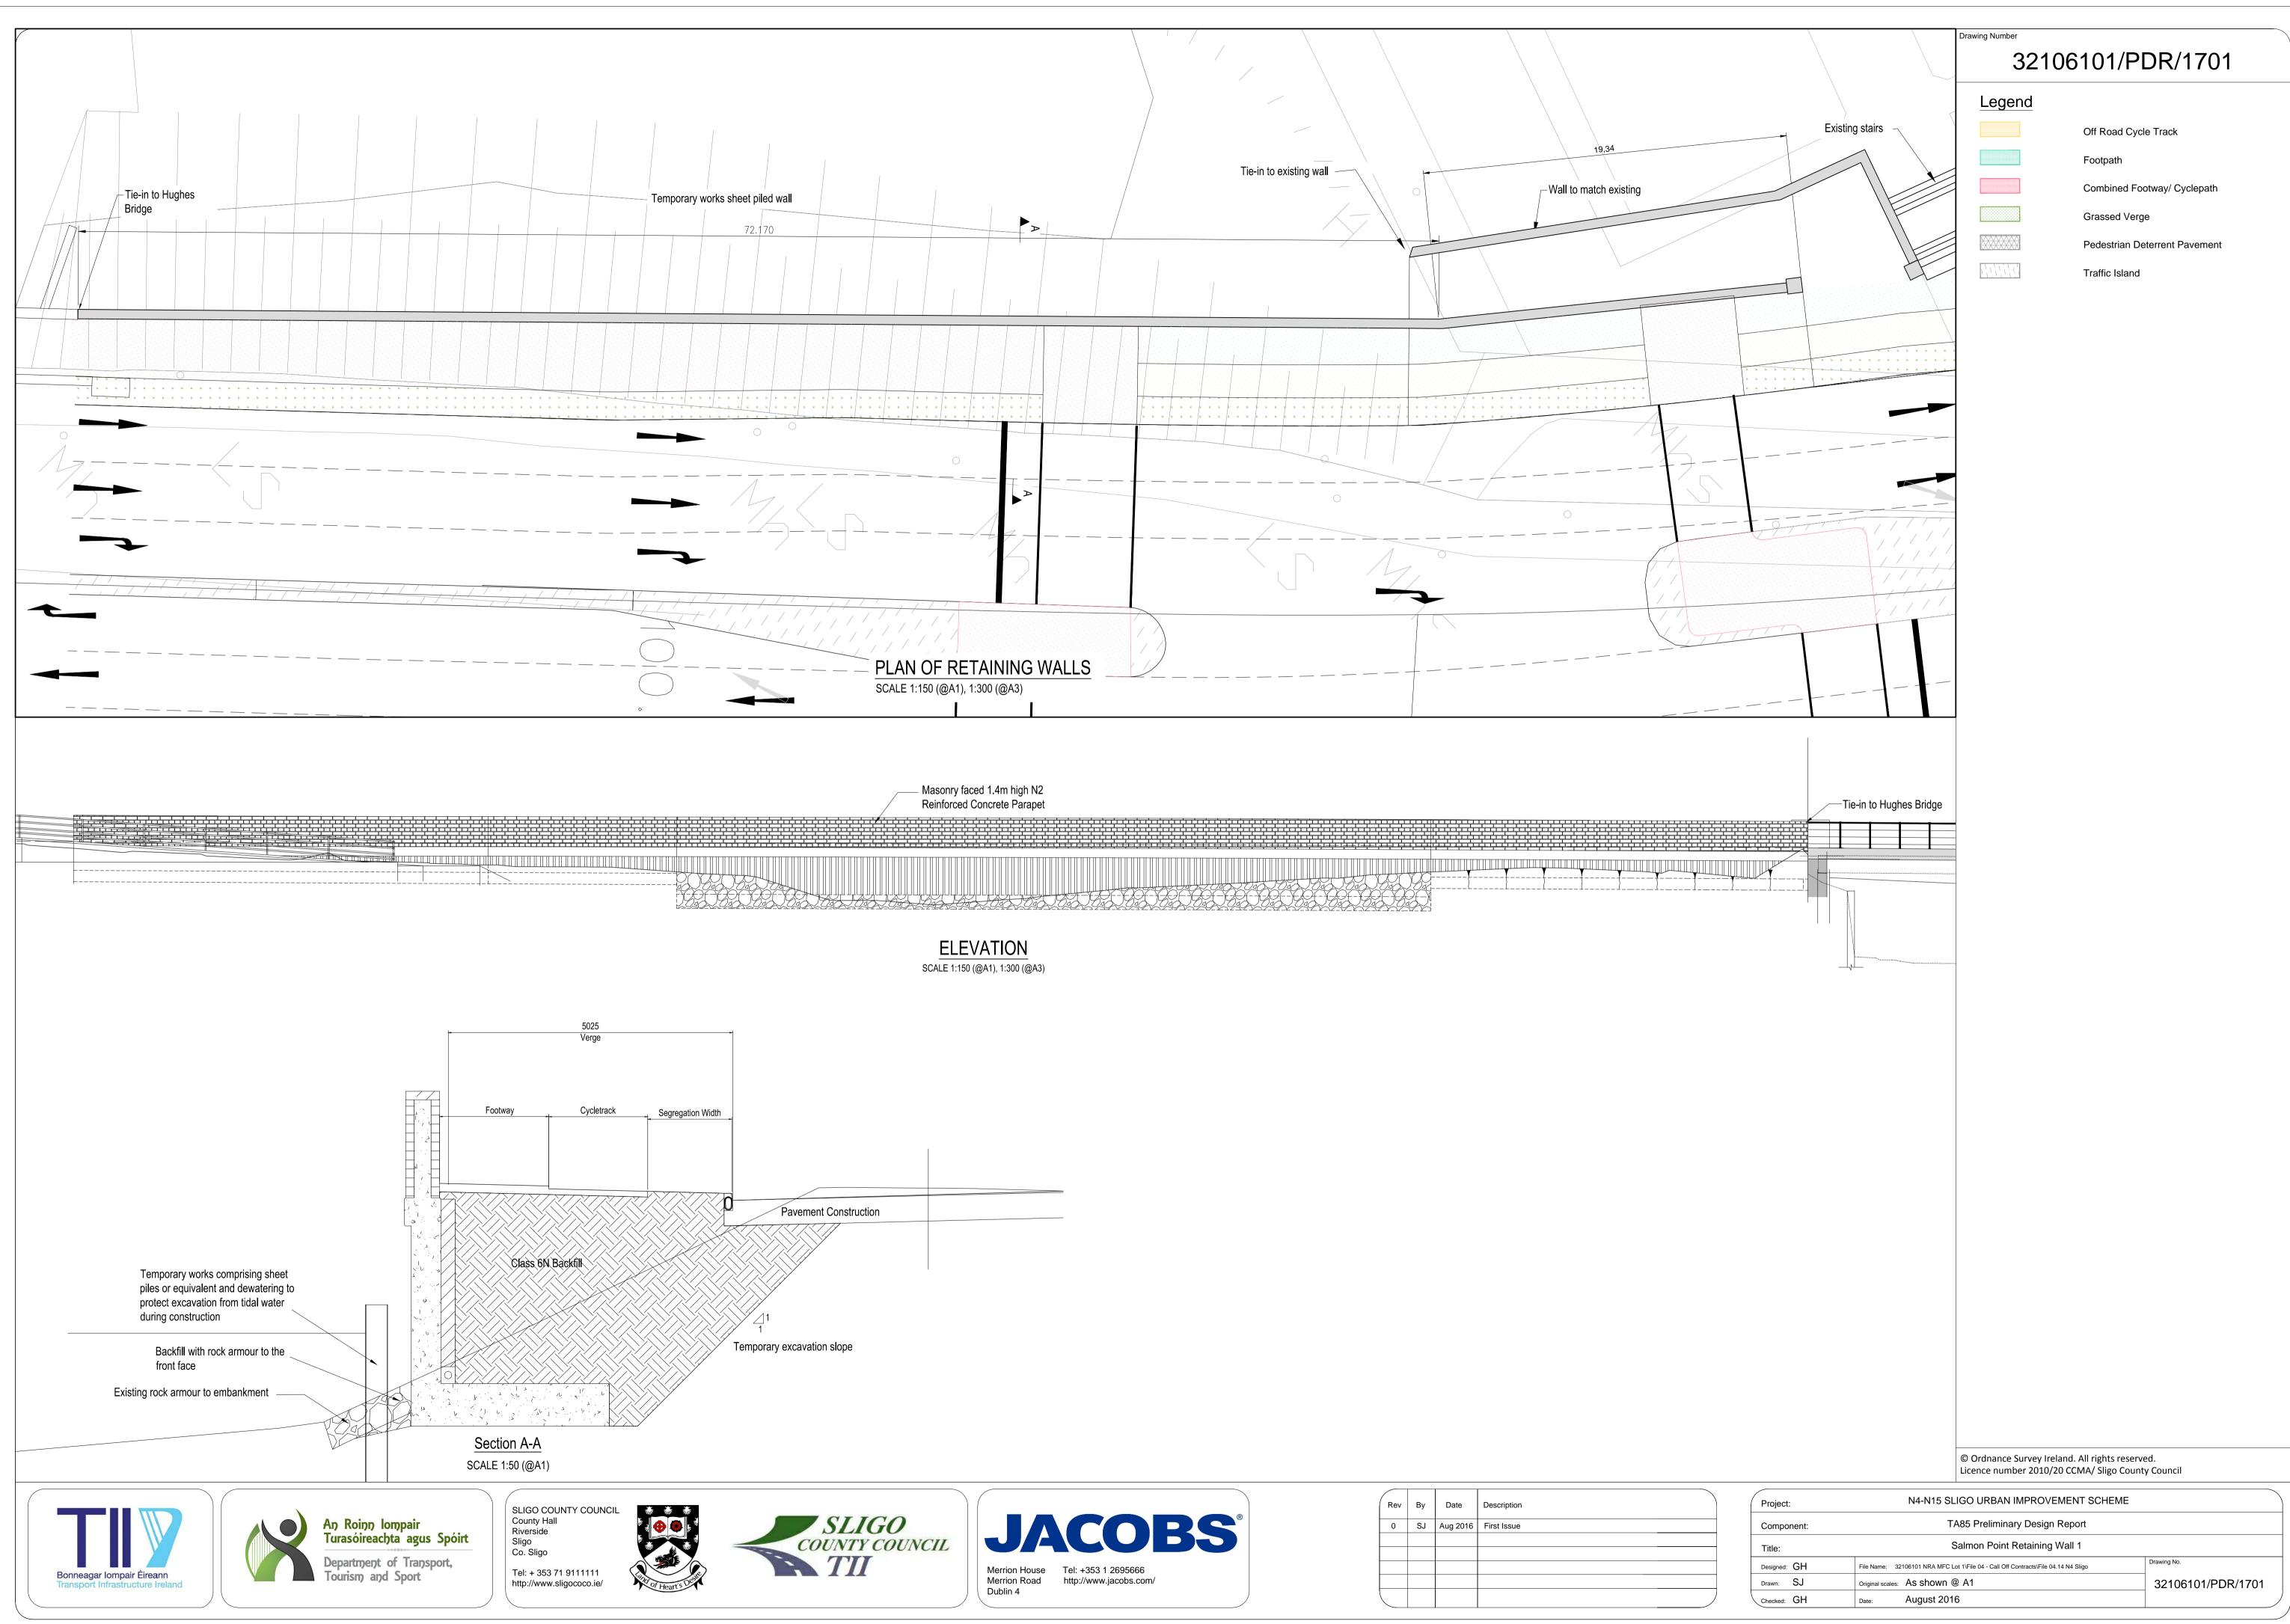

| Project:     | N4-N15 SLIGO URBAN IMPROVEMENT SCHEME                                              |                   |
|--------------|------------------------------------------------------------------------------------|-------------------|
| Component:   | TA85 Preliminary Design Report                                                     |                   |
| Title:       |                                                                                    |                   |
| Designed: GH | File Name: 32106101 NRA MFC Lot 1\File 04 - Call Off Contracts\File 04.14 N4 Sligo | Drawing No.       |
| Drawn: SJ    | Original scales: As shown @ A1                                                     | 32106101/PDR/1701 |
| Checked: GH  | Date: August 2016                                                                  |                   |