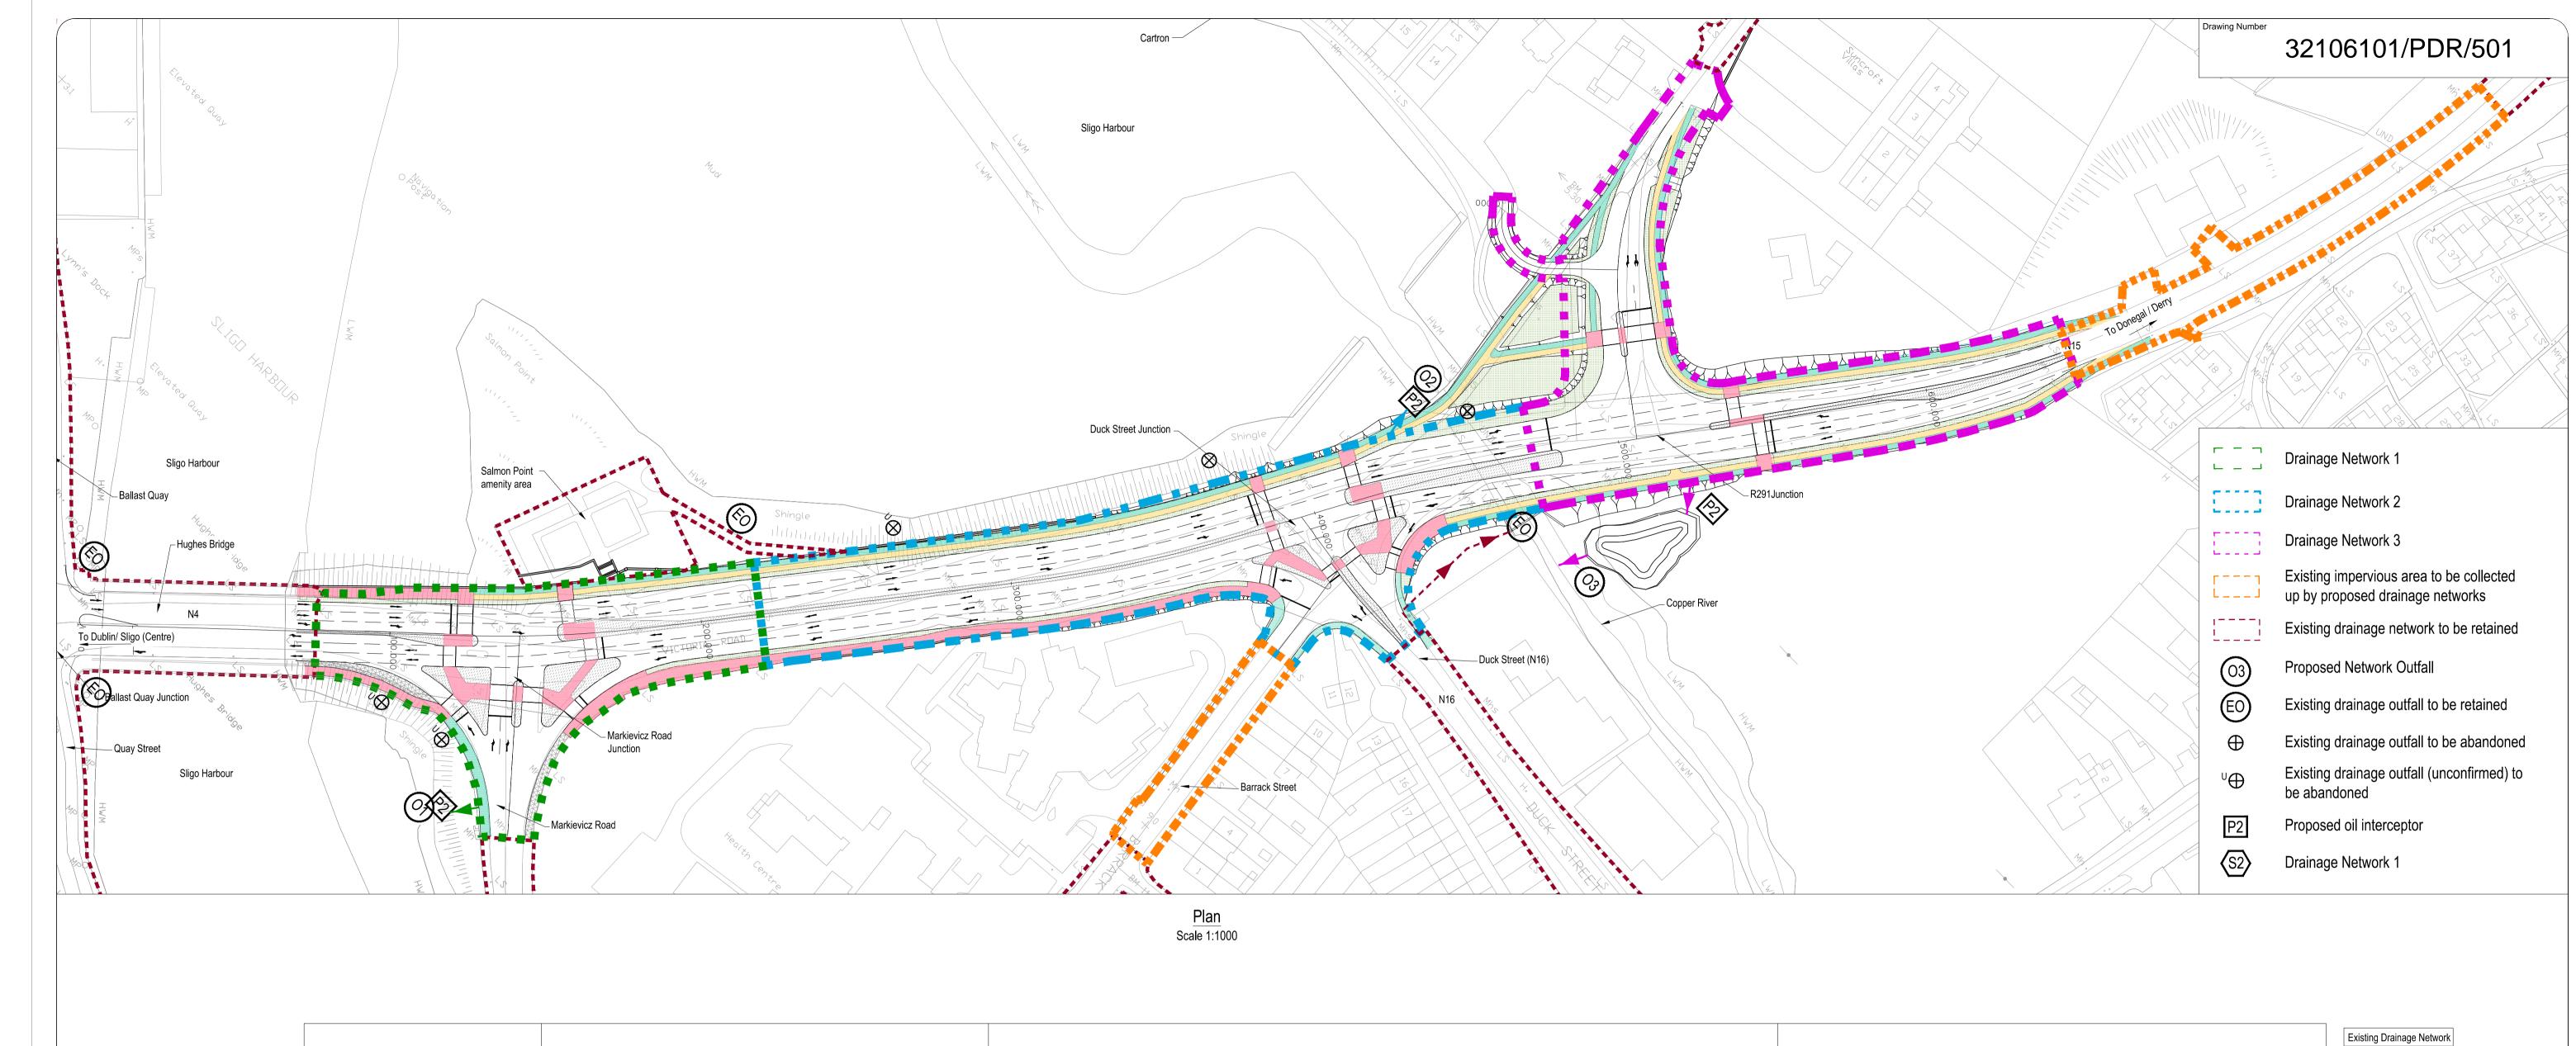

Licence number 2010/20 CCMA/ Sligo County Council N4-N15 SLIGO URBAN IMPROVEMENT SCHEME

| Project:  |     |            | N4-N15 SLIGO URBAN IMPROVEMENT SCHEI                                    | ME               |
|-----------|-----|------------|-------------------------------------------------------------------------|------------------|
| Componer  | ıt: |            | TA85 Preliminary Design Report                                          |                  |
| Title:    |     |            | Surface Water Drainage                                                  |                  |
| Designed: | GH  | File Name: | 32106101 NRA MFC Lot 1\File 04 - Call Off Contracts\File 04.14 N4 Sligo | Drawing No.      |
| Drawn:    | SJ  | Scale:     | As shown @A1                                                            | 32106101/PDR/501 |
| Checked:  | GH  | Date:      | June 2016                                                               |                  |