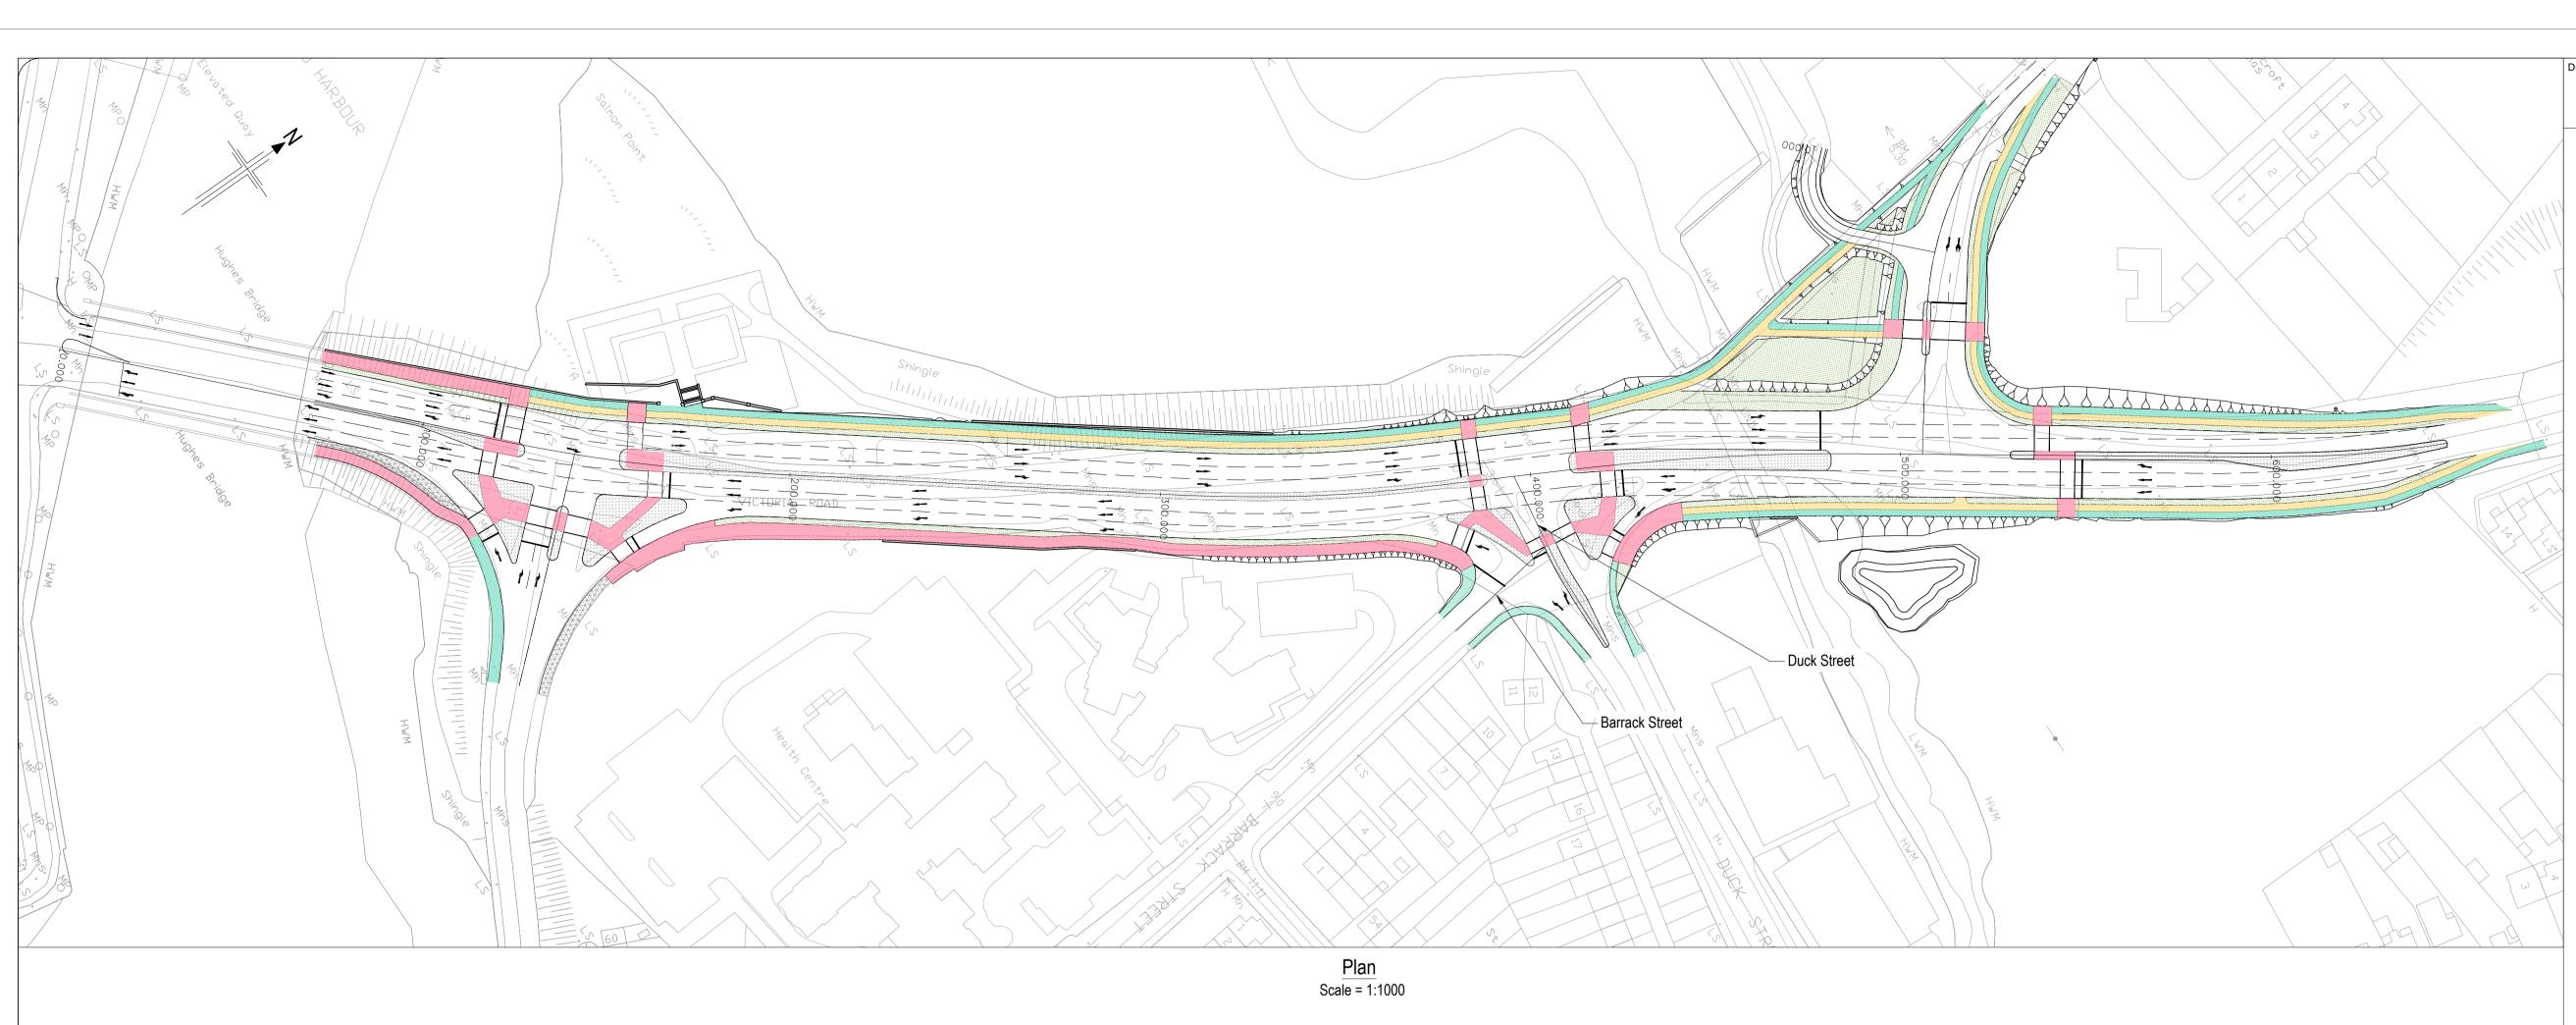

#### Legend

Footpath

Combined Footway/ Cyclepath

Grassed Verge

Pedestrian Deterrent Pavement

Traffic Island

| Project:     | N4-N15 SLIGO URBAN IMPROVEME   | ENT SCHEME       |
|--------------|--------------------------------|------------------|
| Component:   | TA85 Preliminary Design Repo   | rt               |
| Title:       | N4-N15 Plan and Profile        |                  |
| Designed: GH | File Name:                     | Drawing No.      |
| Drawn: SJ    | Original scales: As shown @ A1 | 32106101/PDR/101 |
| Checked: GH  | Date: June 2017                |                  |