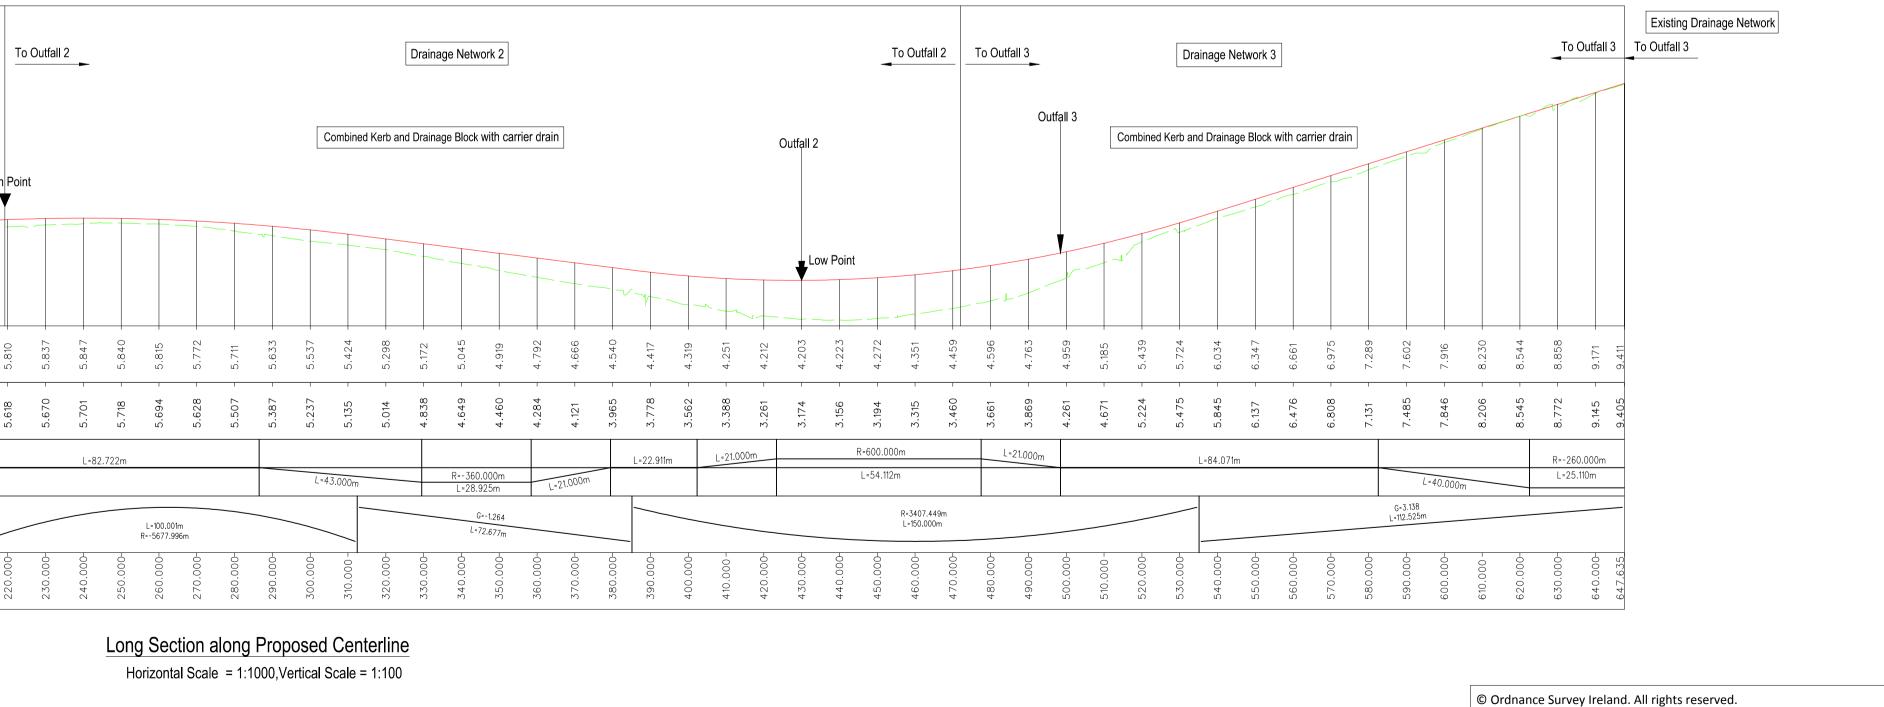

|                        |          |         |          |                |                  | Тс       | o Existino | g Outfall | To O     | utfall 1 | -         |           |           |           | D               | rainage l | Network   | (1        |            |             | Тс       | Outfall 1 | -        |
|------------------------|----------|---------|----------|----------------|------------------|----------|------------|-----------|----------|----------|-----------|-----------|-----------|-----------|-----------------|-----------|-----------|-----------|------------|-------------|----------|-----------|----------|
|                        |          | Exist   | ing Hug  | ihes Brid      | lge Drai         | nage Ne  | etwork     |           |          |          |           | (         | Outfall 1 |           | C               | ombined   | Kerb and  | d Drainaç | ge Block v | with carrie | er drain | ]<br>Hig  | h Pc     |
| DATUM=3.00             | A. ~     |         |          |                |                  |          |            |           |          |          |           |           |           | V         |                 |           |           |           |            |             |          |           | -        |
| PROPOSED               | 4.222    | 4.412   | 4.590    | 4.740          | 4.861            | 4.955    | 5.020      | 5.070     | 5.119    | 5.169    | 5.219     | 5.268     | 5.318     | 5.368     | 5.417           | 5.467     | 5.517     | 5.566     | 5.616      | 5.666       | 5.716    | 5.765     | 5.810    |
| EXISTING               | -999.000 | 4.711 - | 4.867 -  | 5.016          | 5.144 -          | 5.226 -  | 5.291 -    | 5.354 -   | 5.084 -  | 5.071 -  | 5.114 -   | 5.129 -   | 5.199     | 5.205 -   | 5.269 -         | 5.398 -   | 5.340 -   | 5.369 -   | 5.435 -    | 5.458 -     | 5.684    | 5.612     | 5.618    |
| HORIZENTAL<br>GEOMETRY |          |         |          |                |                  | L=106    | 5.275m     |           |          |          |           |           |           | 43.000m   |                 |           | R<br>509m |           | L=43.      | 000m        |          |           |          |
| VERTICAL<br>GEOMETRY   | G        |         |          | L=50<br>R=-355 | .002m<br>52.414m |          |            |           |          |          |           |           |           |           | ).497<br>1.933m |           |           |           |            |             |          |           |          |
| CHAINAGE               | 0.000    | 10.000  | 20.000 - | 30.000 -       | 40.000 -         | 50.000 - | 60.000 -   | 70.000 -  | 80.000 - | - 000.06 | 100.000 - | 110.000 - | 120.000-  | 130.000 - | 140.000-        | 150.000-  | 160.000 - | 170.000-  | 180.000 -  | 190.000 -   | 200.000- | 210.000 - | 220.000- |