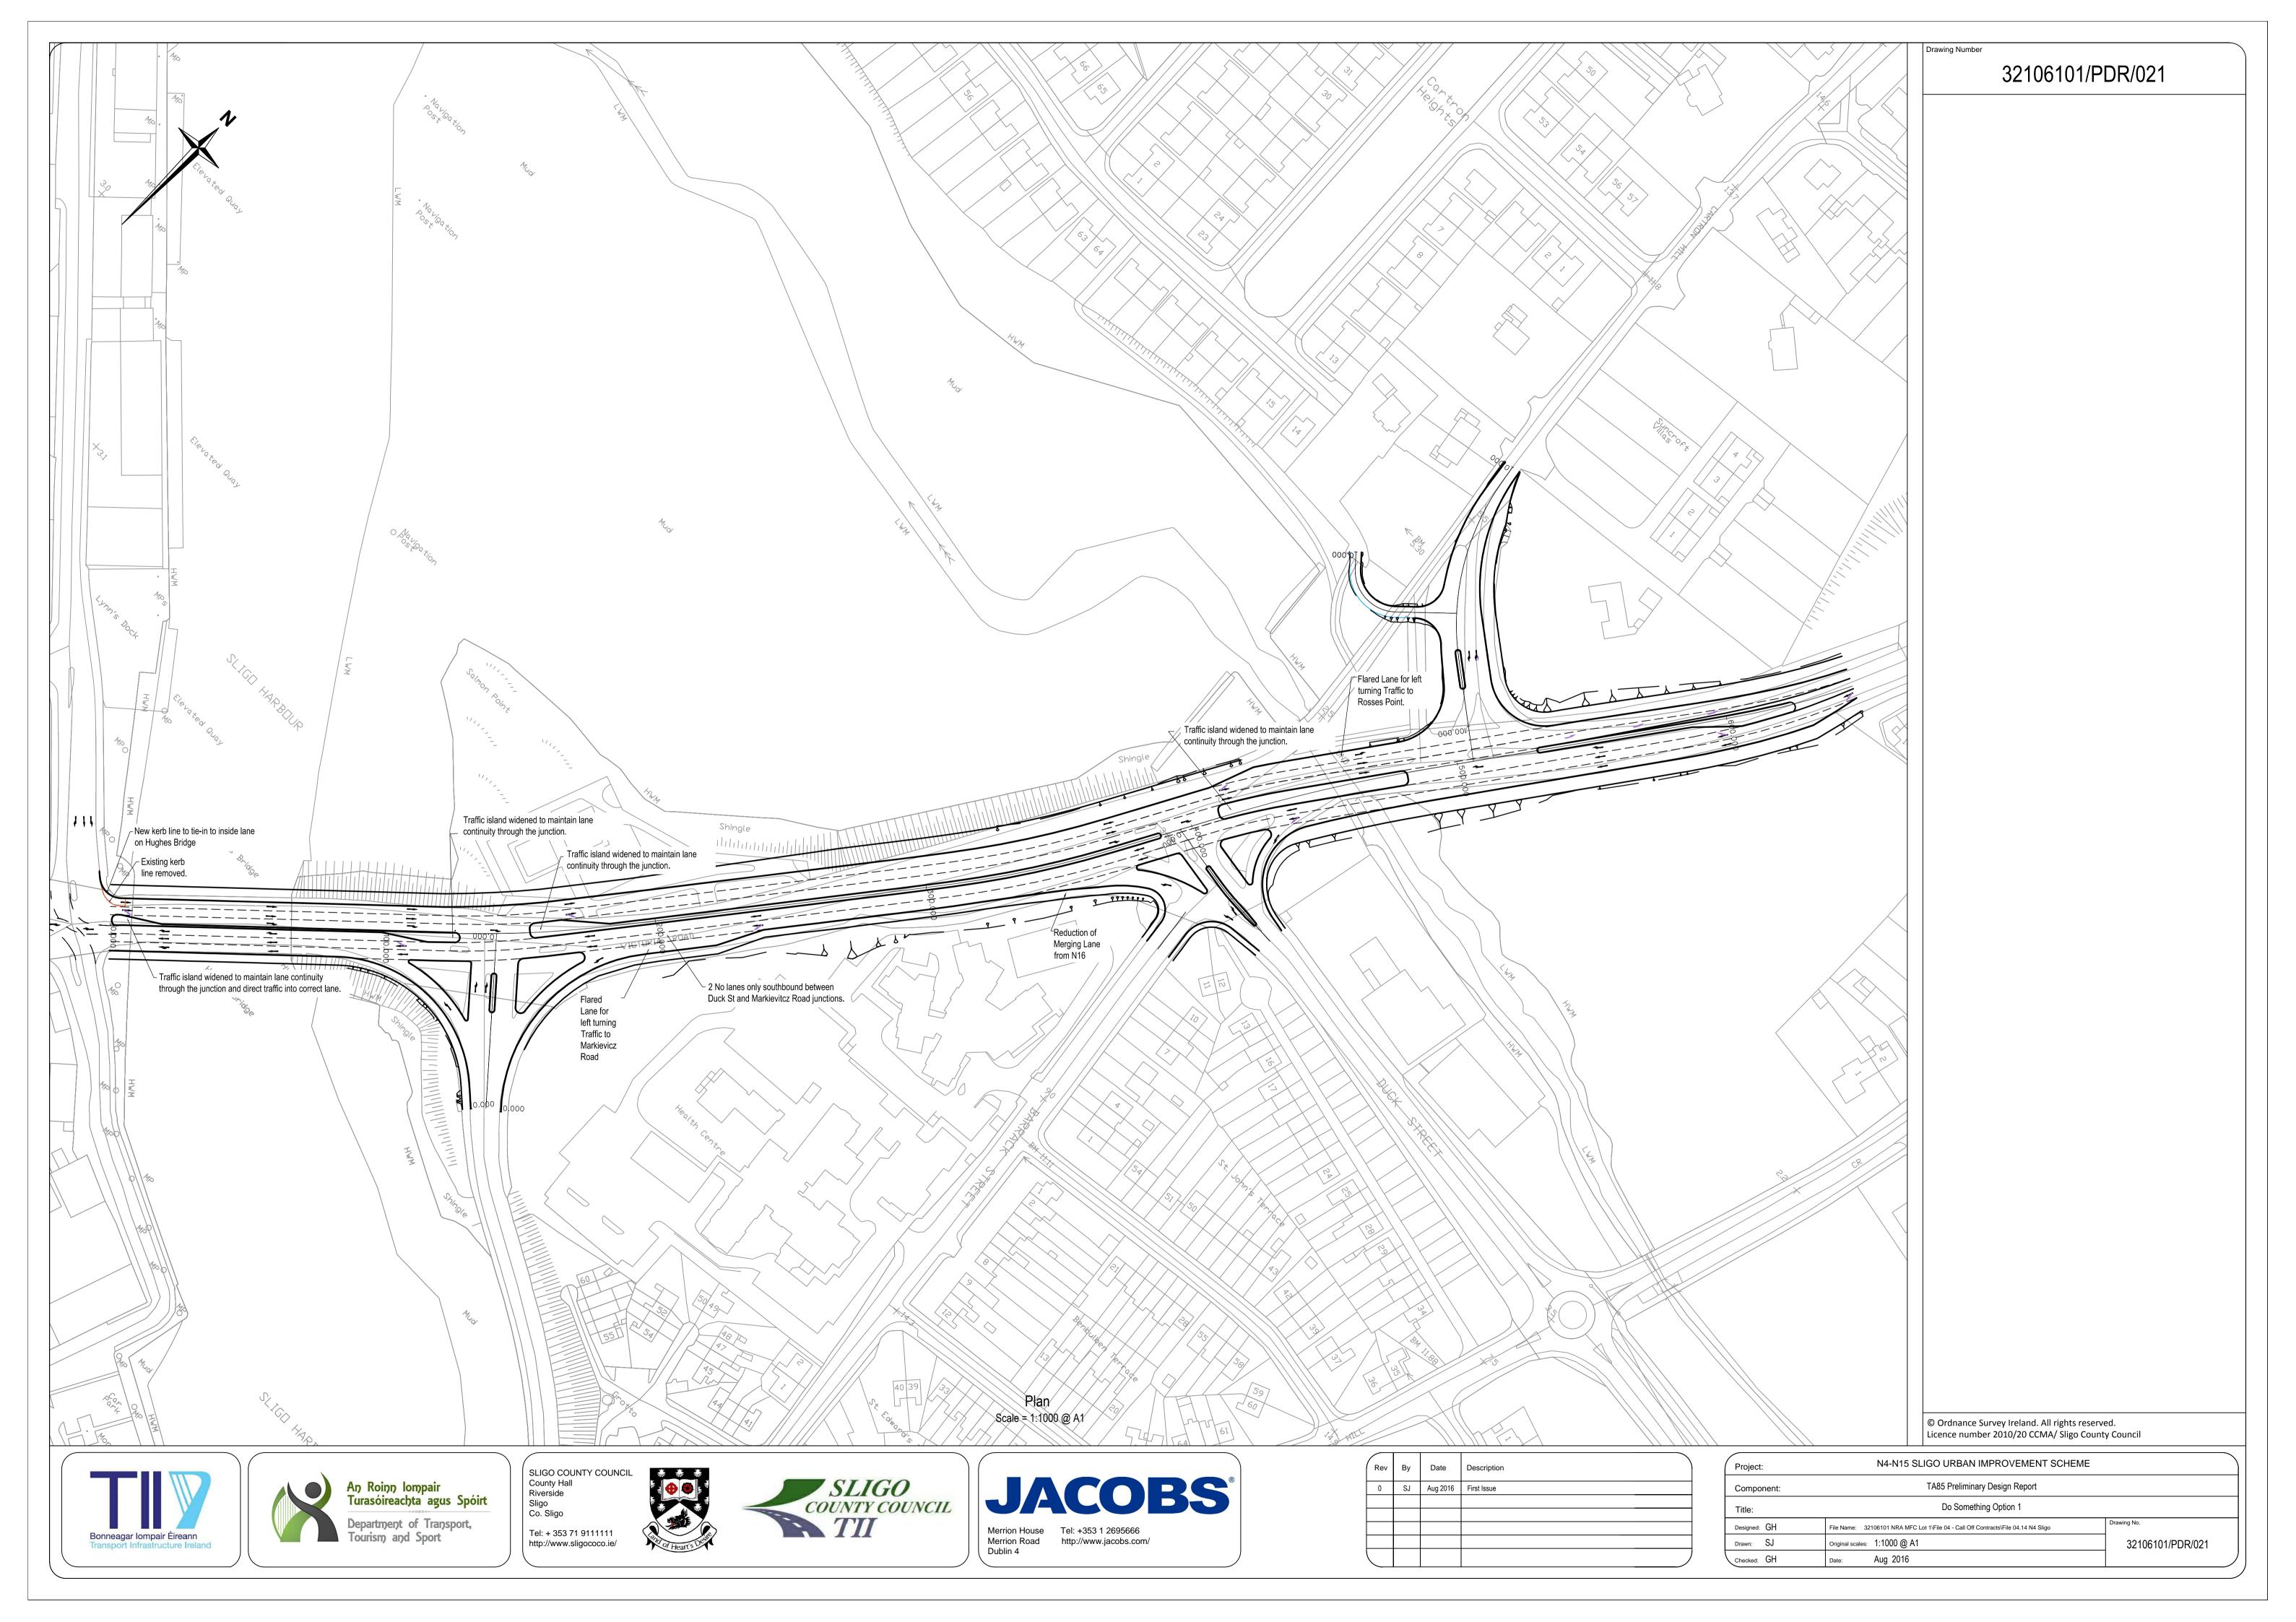

way/ Cyclepath

Grassed Verge

Pedestrian Deterrent Pavement

Traffic Island

| Project:  |       |                  | N4-N15 SLIGO URBAN IMPROVEMENT SCHEME |                  |  |
|-----------|-------|------------------|---------------------------------------|------------------|--|
| Compor    | nent: |                  | TA85 Preliminary Design Report        |                  |  |
| Title:    |       |                  | Scheme Plan                           |                  |  |
| Designed: | GH    | File Name:       |                                       | Drawing No.      |  |
| Drawn:    | SJ    | Original scales: | 1:1000 @ A1                           | 32106101/PDR/010 |  |
| Checked:  | GH    | Date:            | June 2017                             |                  |  |









## 32106101/PDR/101

#### Legend

Footpath

Combined Footway/ Cyclepath

Grassed Verge

Pedestrian Deterrent Pavement

Traffic Island

| Project:     | N4-N15 SLIGO URBAN IMPROVEME   | ENT SCHEME       |
|--------------|--------------------------------|------------------|
| Component:   | TA85 Preliminary Design Repo   | rt               |
| Title:       | N4-N15 Plan and Profile        |                  |
| Designed: GH | File Name:                     | Drawing No.      |
| Drawn: SJ    | Original scales: As shown @ A1 | 32106101/PDR/101 |
| Checked: GH  | Date: June 2017                |                  |



| rawing | Number |
|--------|--------|
|--------|--------|

#### 32106101/PDR/110

#### Legend

Off Road Cycle Track

Footpath

Combined Footway/ Cyclepath

Grassed Verge